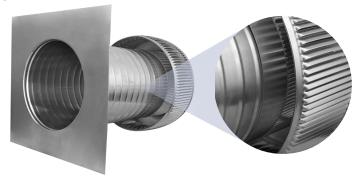

## **Aura Gravity Roof Ventilator**

Model Number: AV-8-C12 | 8" Diameter 12" Tall Collar

- Removes heat from the attic in the summer and moisture in the winter
- Exhausts air like a roof turbine but with no moving parts
- Louvers will prevent rain, snow, insects and animals from entering
- Suitable for low slope or flat roofs
- Constructed of durable rust-free aluminum
- UL Certified, Florida State & California Fire Code approved, Texas
   Department of Insurance; Tested to withstand wind speeds of 200+ mph
- Available in over 40 colors