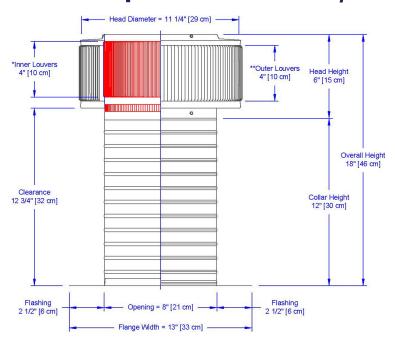

## **Dimensions & Specifications** 50 Sq. in. NFA

| Pitch Capacity  Max.  Min.  (Standard Vent) (Modified) |     |            |       |  |  |  |
|--------------------------------------------------------|-----|------------|-------|--|--|--|
| 0/12                                                   | 5/: | 12         | 12/12 |  |  |  |
| Net Free Vent Area                                     |     |            |       |  |  |  |
| (sq. inch                                              | es) | (sq. feet) |       |  |  |  |
| 50                                                     |     | 0.35       |       |  |  |  |
| Application per Sq. Foot                               |     |            |       |  |  |  |
| (1/150                                                 | )   | (1/300)    |       |  |  |  |
| 104                                                    |     | 208        |       |  |  |  |
| Weight                                                 |     |            |       |  |  |  |
| 2.8 lbs                                                |     |            |       |  |  |  |