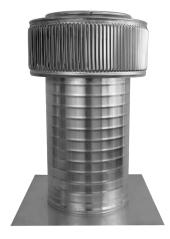

## **Aura Gravity Roof Ventilator**

Model Number: AV-8-C12 | 8" Diameter 12" Tall Collar

- Removes heat from the attic in the summer and moisture in the winter
- Exhausts air like a roof turbine but with no moving parts
- Louvers will prevent rain, snow, insects and animals from entering
- Suitable for low slope or flat roofs
- Constructed of durable rust-free aluminum
- UL Certified, Florida State & California Fire Code approved, Texas
   Department of Insurance; Tested to withstand wind speeds of 200+ mph
- Available in over 40 colors