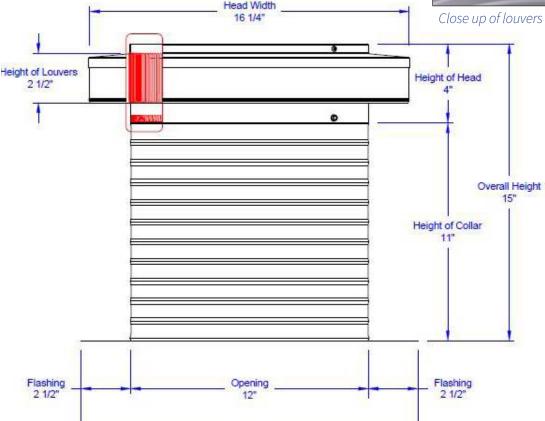

## **Dimensions & Specifications**

Close up of louvers - Outside Close up of louvers - Inside

Width

Bottom view of Curb Mount Flange

| Pitch Capacity           |                      |
|--------------------------|----------------------|
| Min.: <b>0/12</b>        | Max.: 12/12          |
| Net Free Vent Area       |                      |
| 113 sq. inches           | <b>0.78</b> sq. feet |
| Application per Sq. Foot |                      |
| <b>235</b> (1/150)       | <b>470</b> (1/300)   |
| Weight = 4 lbs           |                      |