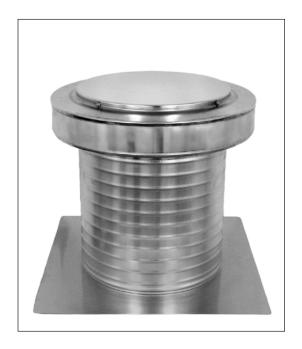

## **Keepa Attic Vent**

## Model: KV-12 Keepa Vent 12" diameter

- Used for venting attics, plenums and HVAC ducts
- Engineered to prevent rain, snow, insects and animals from entering
- Removes excess heat in the summer and moisture in the winter
- For ventilating flat or low slope roofs
- Engineered to withstand wind pressues over 200 mph
- Vent head is removable for easy maintenance
- Constructed of durable rust-free aluminum
- Available in over 40 powder coat colors