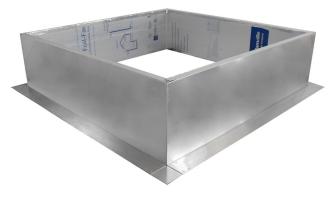

## **Insulated Roof Curb** *Model Number: RC-42-H12-Ins*

**Active Ventilation Products Inc** 

Inside Opening: 43" | Outside Length & Width: 45" | Height: 12"

- A metal roof curb for roof vents or attic fans
- Insulation adds a protective layer from outside weather
- R-6, 1" thick foil faced polyiso board insulation
- Preassembled to reduce installation time
- Only for EPDM, PVC and TPO roofs
- Aluminum Alloy 3003-H14, thickness 0.040" (± 0.005")
- 12" tall, 45" square OD, and 43" inside opening in base
- 5 year warranty