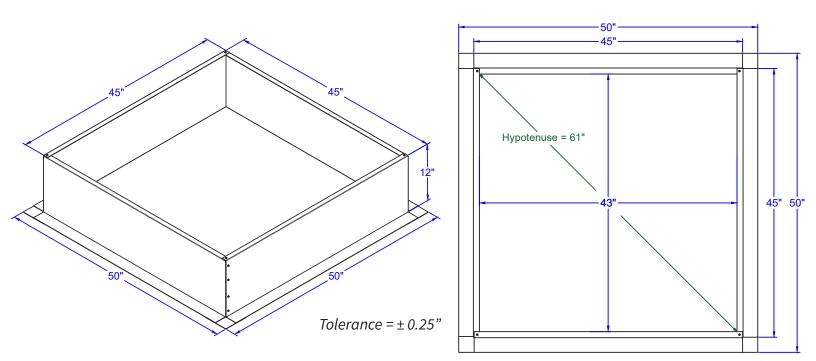

## **Insulated Roof Curb** *Model Number: RC-42-H12-Ins*

**Active Ventilation Products Inc** 

Inside Opening: 43" | Outside Length & Width: 45" | Height: 12"

- A metal roof curb for roof vents or attic fans
- Insulation adds a protective layer from outside weather
- R-6, 1" thick foil faced polyiso board insulation
- Preassembled to reduce installation time
- Only for EPDM, PVC and TPO roofs
- Aluminum Alloy 3003-H14, thickness 0.040" (± 0.005")
- 12" tall, 45" square OD, and 43" inside opening in base
- 5 year warranty

## **Dimensions & Specifications**

800-Roof-Vent (766-3836) • 845-565-7770 roofvents.com • sales@roofvents.com