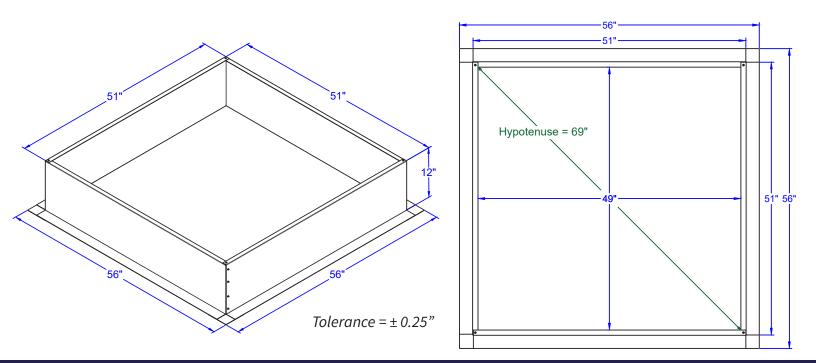

## **Insulated Roof Curb** *Model Number: RC-48-H12-Ins*

Inside Opening: 49" | Outside Length & Width: 51" | Height: 12"

- A metal roof curb for roof vents or attic fans
- Insulation adds a protective layer from outside weather
- R-6, 1" thick foil faced polyiso board insulation
- Preassembled to reduce installation time
- Only for EPDM, PVC and TPO roofs
- Aluminum Alloy 3003-H14, thickness 0.040" (± 0.005")
- 12" tall, 51 square OD, and 49" inside opening in base
- 5 year warranty