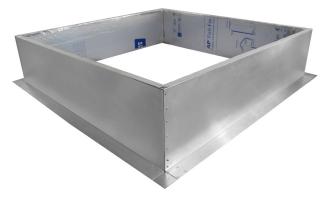

## **Insulated Roof Curb** *Model Number: RC-48-H12-Ins*

Inside Opening: 49" | Outside Length & Width: 51" | Height: 12"

- A metal roof curb for roof vents or attic fans
- Insulation adds a protective layer from outside weather
- R-6, 1" thick foil faced polyiso board insulation
- Preassembled to reduce installation time
- Only for EPDM, PVC and TPO roofs
- Aluminum Alloy 3003-H14, thickness 0.040" (± 0.005")
- 12" tall, 51 square OD, and 49" inside opening in base
- 5 year warranty