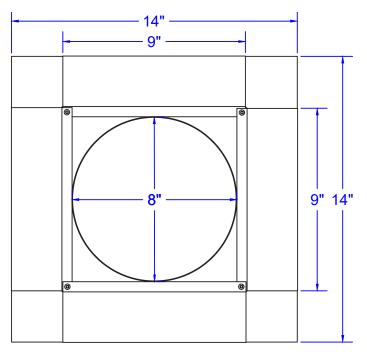

## **Insulated Roof Curb** *Model Number: RC-6-H12-Ins*

**Active Ventilation Products Inc** 

Inside Throat Diameter: 8" | Outside Length & Width: 9" | Height: 12"

- Aluminum roof curb for roof vents or attic fans
- Insulation adds a protective layer from outside weather
- R-2.7, 0.5" thick foil faced polyiso board insulation
- Preassembled to reduce installation time
- Only for EPDM, PVC and TPO roofs
- Aluminum Alloy 3003-H14, thickness 0.025" (± 0.005")
- 12" tall, 9" square OD, and 8" diameter throat in the base
- 5 year warranty