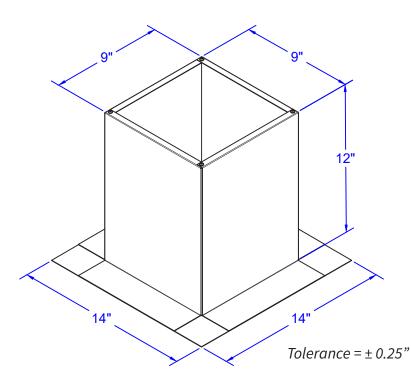

## **Insulated Roof Curb** *Model Number: RC-6-H12-Ins*

**Active Ventilation Products Inc** 

Inside Throat Diameter: 8" | Outside Length & Width: 9" | Height: 12"

- Aluminum roof curb for roof vents or attic fans
- Insulation adds a protective layer from outside weather
- R-2.7, 0.5" thick foil faced polyiso board insulation
- Preassembled to reduce installation time
- Only for EPDM, PVC and TPO roofs
- Aluminum Alloy 3003-H14, thickness 0.025" (± 0.005")
- 12" tall, 9" square OD, and 8" diameter throat in the base
- 5 year warranty