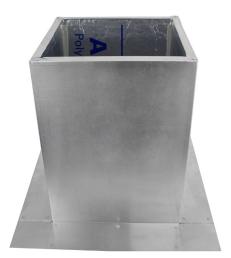

## **Insulated Roof Curb** *Model Number: RC-6-H12-Ins*

**Active Ventilation Products Inc** 

Inside Throat Diameter: 8" | Outside Length & Width: 9" | Height: 12"

- Aluminum roof curb for roof vents or attic fans
- Insulation adds a protective layer from outside weather
- R-2.7, 0.5" thick foil faced polyiso board insulation
- Preassembled to reduce installation time
- Only for EPDM, PVC and TPO roofs
- Aluminum Alloy 3003-H14, thickness 0.025" (± 0.005")
- 12" tall, 9" square OD, and 8" diameter throat in the base
- 5 year warranty