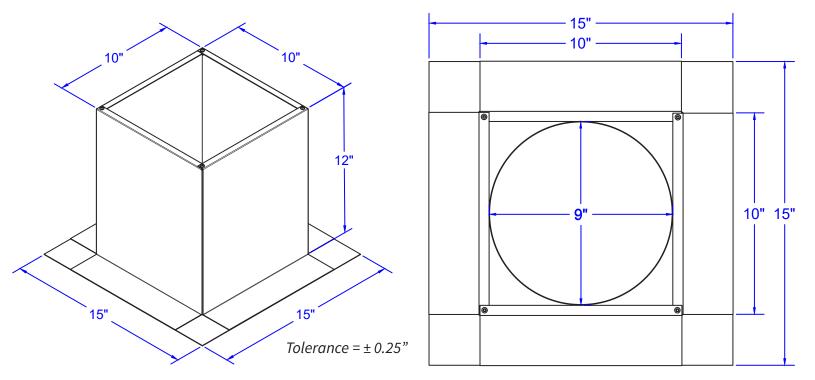

## **Insulated Roof Curb** *Model Number: RC-7-H12-Ins*

**Active Ventilation Products Inc** 

Inside Throat Diameter: 9" | Outside Length & Width: 10" | Height: 12"

- Aluminum roof curb for roof vents or attic fans
- Insulation adds a protective layer from outside weather
- R-2.7, 0.5" thick foil faced polyiso board insulation
- Preassembled to reduce installation time
- Only for EPDM, PVC and TPO roofs
- Aluminum Alloy 3003-H14, thickness 0.025" (± 0.005")
- 12" tall, 10" square OD, and 9" diameter throat in the base
- 5 year warranty

## **Dimensions & Specifications**

800-Roof-Vent (766-3836) • 845-565-7770 roofvents.com • sales@roofvents.com