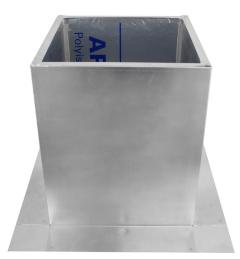

## **Insulated Roof Curb** *Model Number: RC-7-H12-Ins*

**Active Ventilation Products Inc** 

Inside Throat Diameter: 9" | Outside Length & Width: 10" | Height: 12"

- Aluminum roof curb for roof vents or attic fans
- Insulation adds a protective layer from outside weather
- R-2.7, 0.5" thick foil faced polyiso board insulation
- Preassembled to reduce installation time
- Only for EPDM, PVC and TPO roofs
- Aluminum Alloy 3003-H14, thickness 0.025" (± 0.005")
- 12" tall, 10" square OD, and 9" diameter throat in the base
- 5 year warranty