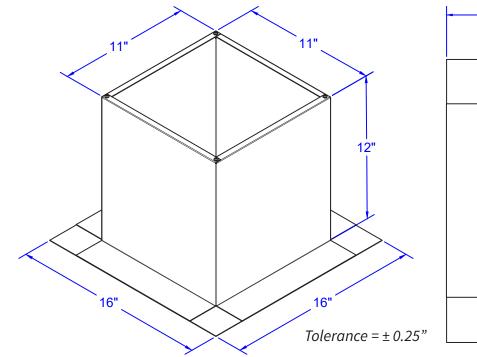

## **Insulated Roof Curb** *Model Number: RC-8-H12-Ins*

Inside Throat Diameter: 10" | Outside Length & Width: 11" | Height: 12"

- Aluminum roof curb for roof vents or attic fans
- Insulation adds a protective layer from outside weather
- R-2.7, 0.5" thick foil faced polyiso board insulation
- Preassembled to reduce installation time
- Only for EPDM, PVC and TPO roofs
- Aluminum Alloy 3003-H14, thickness 0.025" (± 0.005")
- 12" tall, 11" square OD, and 10" diameter throat in the base
- 5 year warranty

## **Dimensions & Specifications**

800-Roof-Vent (766-3836) • 845-565-7770 roofvents.com • sales@roofvents.com