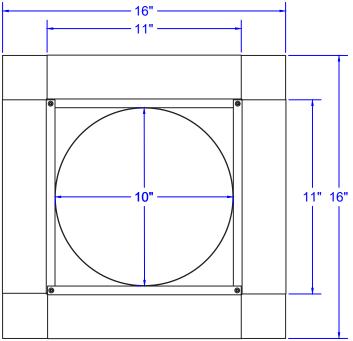

## **Insulated Roof Curb** *Model Number: RC-8-H12-Ins*

Inside Throat Diameter: 10" | Outside Length & Width: 11" | Height: 12"

- Aluminum roof curb for roof vents or attic fans
- Insulation adds a protective layer from outside weather
- R-2.7, 0.5" thick foil faced polyiso board insulation
- Preassembled to reduce installation time
- Only for EPDM, PVC and TPO roofs
- Aluminum Alloy 3003-H14, thickness 0.025" (± 0.005")
- 12" tall, 11" square OD, and 10" diameter throat in the base
- 5 year warranty

## **Dimensions & Specifications**

800-Roof-Vent (766-3836) • 845-565-7770 roofvents.com • sales@roofvents.com