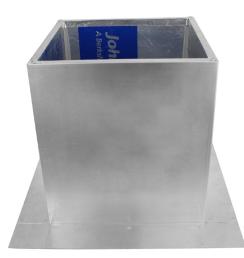

## **Insulated Roof Curb** *Model Number: RC-8-H12-Ins*

Inside Throat Diameter: 10" | Outside Length & Width: 11" | Height: 12"

- Aluminum roof curb for roof vents or attic fans
- Insulation adds a protective layer from outside weather
- R-2.7, 0.5" thick foil faced polyiso board insulation
- Preassembled to reduce installation time
- Only for EPDM, PVC and TPO roofs
- Aluminum Alloy 3003-H14, thickness 0.025" (± 0.005")
- 12" tall, 11" square OD, and 10" diameter throat in the base
- 5 year warranty