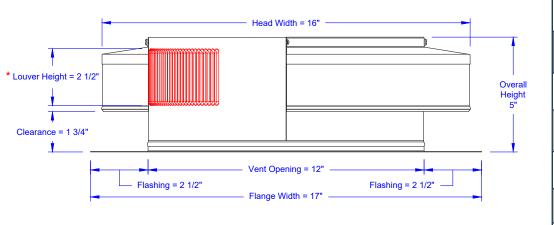

## **Dimensions & Specifications**

| Pitch Capacity                           |            |
|------------------------------------------|------------|
| Minimum                                  | Maximum    |
| 2/12                                     | 5/12       |
| Net Free Vent Area based on Roof Opening |            |
| (sq. inches)                             | (sq. feet) |
| 113                                      | 0.78       |
| Application per Sq. Foot                 |            |
| (1/150)                                  | (1/300)    |
| 235                                      | 470        |
| Weight                                   |            |
| 2 lbs                                    |            |