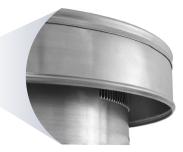

## **Round Back Intake Roof Vent**

Model Number: RBV-12-C2-IN | 12" Diameter 2" Tall Collar

The top 1/3 of the collar is closed to prevent runoff from splashing inside the vent. This side is to be facing the ridge.