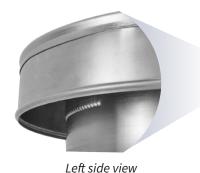

## **Round Back Intake Roof Vent**

Model Number: RBV-12-C2-IN | 12" Diameter 2" Tall Collar

The top 1/3 of the collar is closed to prevent runoff from splashing inside the vent. This side is to be facing the ridge.