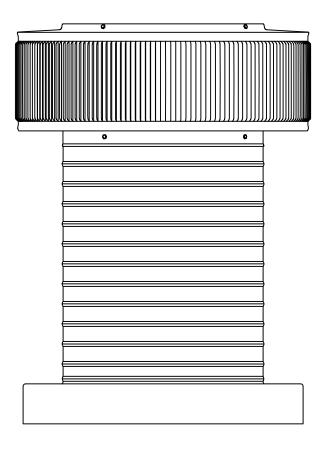

## Aura Vent: Model AV-10-C12-CMF 10" Diameter with 12" Collar and Curb Mount Flange [CMF]

- All Aluminum construction will never rust
- Exhausts air like a turbine with no moving parts
- No snow or rain infiltration

- low profile- does not need to be removed for high winds
- Tested to 200 mph

| Net free area      |                      | Application per. sq. ft. [meters] |             |
|--------------------|----------------------|-----------------------------------|-------------|
| square inches [cm] | square foot [meters] | 1/150                             | 1/300       |
| 78 [198]           | 0.55 [0.17]          | 163 [49.68]                       | 327 [99.67] |