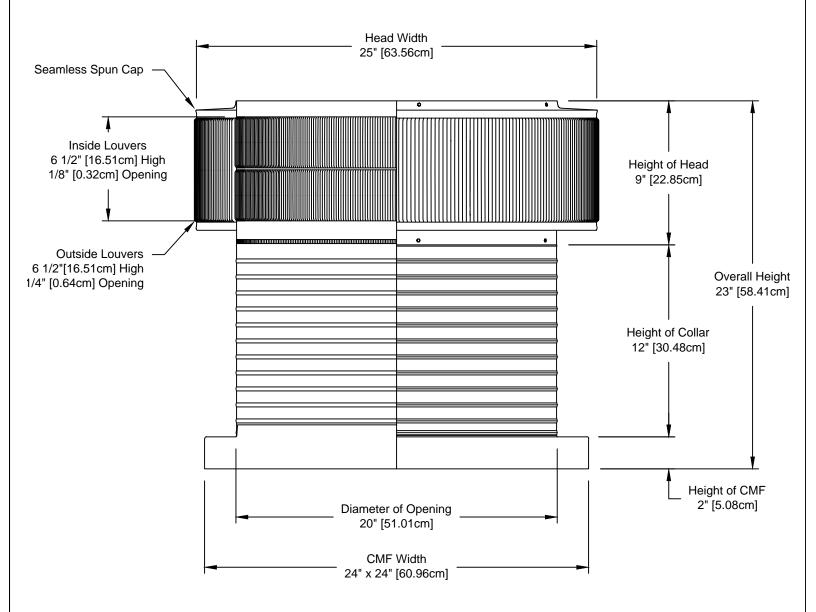

## Aura Vent: Model AV-20-C12-CMF

## 20" Diameter with 12" Collar and Curb Mount Flange [CMF]

- All Aluminum construction will never rust
- Exhausts air like a turbine with no moving parts
- No snow or rain infiltration

- low profile- does not need to be removed for high winds
- Tested to 200 mph