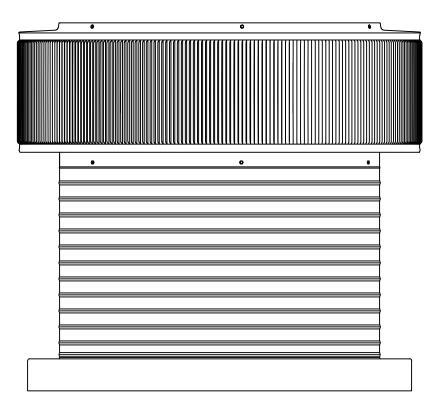

## Aura Vent: Model AV-20-C12-CMF 20" Diameter with 12" Collar and Curb Mount Flange [CMF]

- All Aluminum construction will never rust
- Exhausts air like a turbine with no moving parts
- No snow or rain infiltration

- low profile- does not need to be removed for high winds
- Tested to 200 mph

| Net free area      |                      | Application per. sq. ft. [meters] |                |
|--------------------|----------------------|-----------------------------------|----------------|
| square inches [cm] | square foot [meters] | 1/150                             | 1/300          |
| 314 [798]          | 2.18 [0.66]          | 654 [199.34]                      | 1,308 [398.68] |