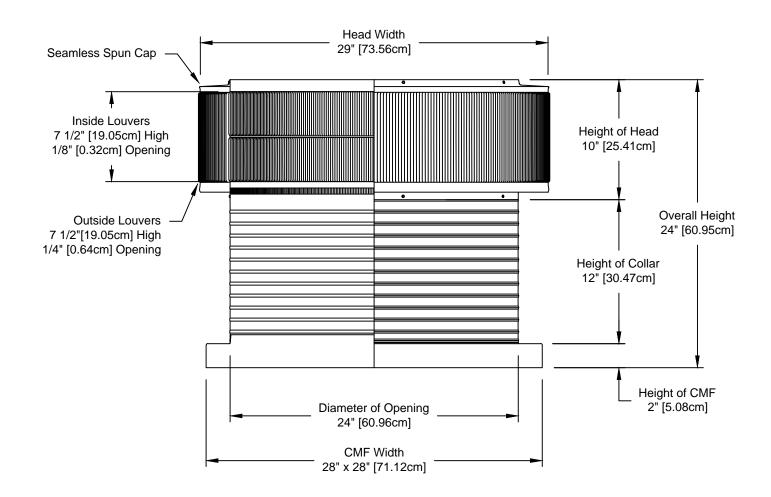

## Aura Vent: Model AV-24-C12-CMF

## 24" Diameter with 12" Collar and Curb Mount Flange [CMF]

- All Aluminum construction will never rust
- Exhausts air like a turbine with no moving parts
- No snow or rain infiltration

- low profile- does not need to be removed for high winds
- Tested to 200 mph