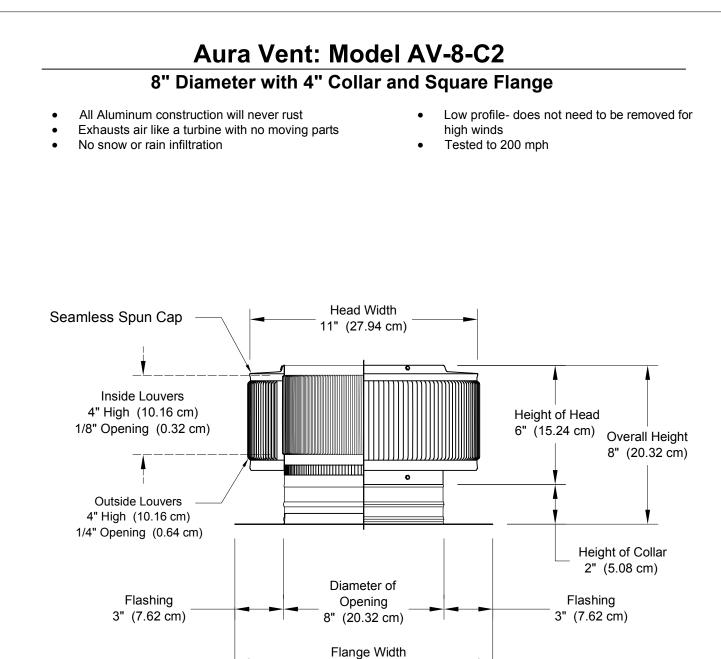

| minimum pitch | maximum pitch       | maximum pitch       | Weight lbs (kg) |
|---------------|---------------------|---------------------|-----------------|
| capacity      | capacity (std vent) | capacity (modified) |                 |
| 3/12          | 5/12                | 12/12               | 2.0 (0.9)       |

13" x 13" (33.02 cm)

| Net Free Area      |                      | Application Per Square ft (meters) |             |
|--------------------|----------------------|------------------------------------|-------------|
| square inches (cm) | square foot (meters) | 1/150                              | 1/300       |
| 50 (127)           | 0.35 (0.11)          | 100 (30.48)                        | 200 (60.96) |

## **Active Ventilation Products, Inc.**

311 First Street, Newbur