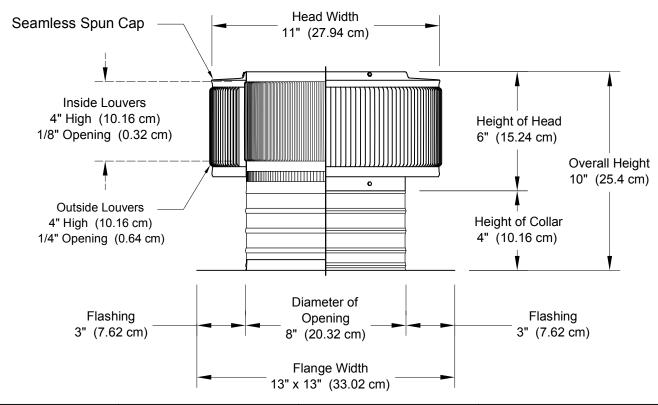

## **Aura Vent: Model AV-8-C4**

## 8" Diameter with 4" Collar and Square Flange

- All Aluminum construction will never rust
- Exhausts air like a turbine with no moving parts
- No snow or rain infiltration

- Low profile- does not need to be removed for high winds
- Tested to 200 mph