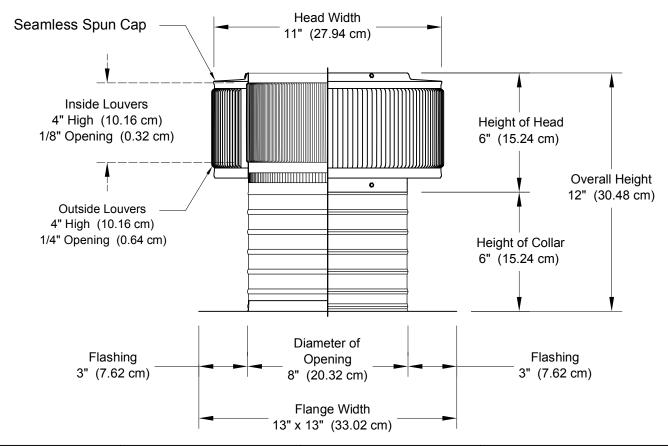

## **Aura Vent: Model AV-8-C6**

## 8" Diameter with 6" Collar and Square Flange

- All Aluminum construction will never rust
- Exhausts air like a turbine with no moving parts
- No snow or rain infiltration

- Low profile- does not need to be removed for high winds
- Tested to 200 mph