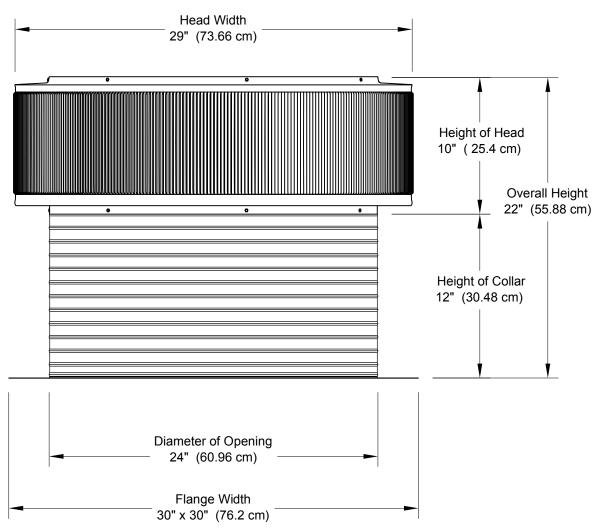

## **Aura Vent: Model AV-24-C12**

## 24" Diameter with 12" Collar and Square Flange

- All Aluminum construction will never rust
- Exhausts air like a turbine with no moving parts
- No snow or rain infiltration

- Low profile- does not need to be removed for high winds
- Tested to 200 mph