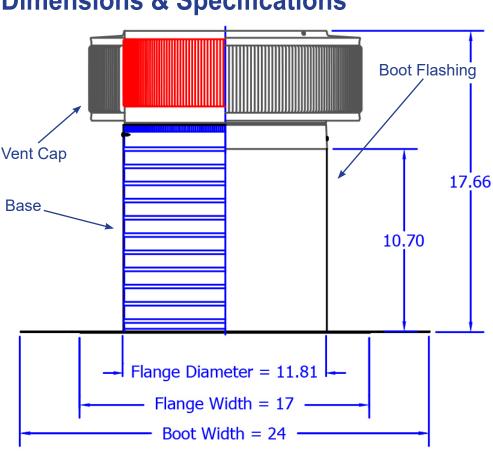

**Active Ventilation Products Inc** 

roofvents.com • sales@roofvents.com • 845-565-7770 • 800-Roof-Vent (766-3836)

View of boot going over sub base

| Pitch Capacity                                       |         |       |                    |         |        |
|------------------------------------------------------|---------|-------|--------------------|---------|--------|
| Min.: <b>0/12</b>                                    |         |       | Max.: 12/12        |         |        |
| Net Free Vent Area                                   |         |       |                    |         |        |
| <b>113</b> sq. inches                                |         |       | 0.78 sq. feet      |         |        |
| Application per Sq. Foot                             |         |       |                    |         |        |
| <b>235</b> (1/150)                                   |         |       | <b>470</b> (1/300) |         |        |
| Weight = 6.3 lbs                                     |         |       |                    |         |        |
| <b>CFM Performance Testing</b><br>( using wind only) |         |       |                    |         |        |
| 4 mph                                                | 5.2 mph | 7.4 m | nph                | 9.8 mph | 11 mph |
| 120                                                  | 135     | 22    | 7                  | 270     | 310    |