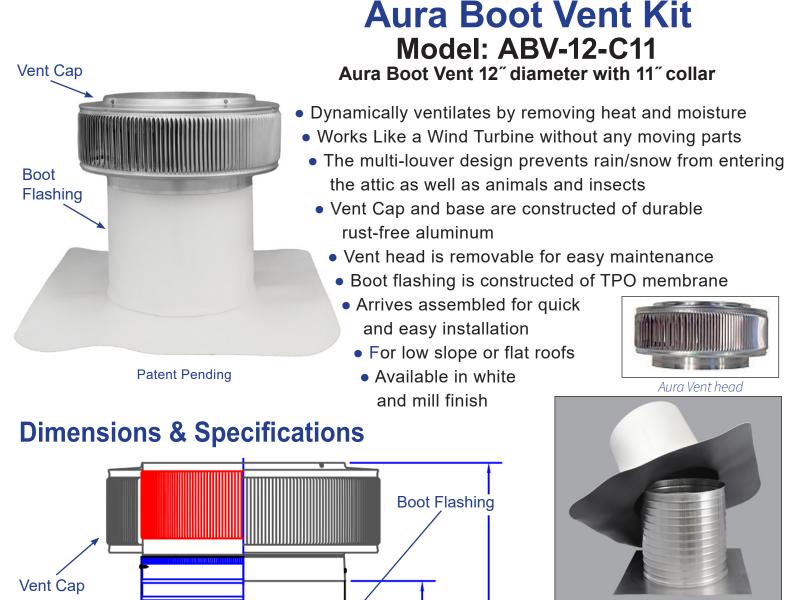

**Active Ventilation Products Inc** 

roofvents.com • sales@roofvents.com • 845-565-7770 • 800-Roof-Vent (766-3836)

View of boot going over sub base

| Pitch Capacity                                       |         |       |                    |         |        |
|------------------------------------------------------|---------|-------|--------------------|---------|--------|
| Min.: <b>0/12</b>                                    |         |       | Max.: 12/12        |         |        |
| Net Free Vent Area                                   |         |       |                    |         |        |
| <b>113</b> sq. inches                                |         |       | 0.78 sq. feet      |         |        |
| Application per Sq. Foot                             |         |       |                    |         |        |
| <b>235</b> (1/150)                                   |         |       | <b>470</b> (1/300) |         |        |
| Weight = 6.3 lbs                                     |         |       |                    |         |        |
| <b>CFM Performance Testing</b><br>( using wind only) |         |       |                    |         |        |
| 4 mph                                                | 5.2 mph | 7.4 m | nph                | 9.8 mph | 11 mph |
| 120                                                  | 135     | 22    | 7                  | 270     | 310    |