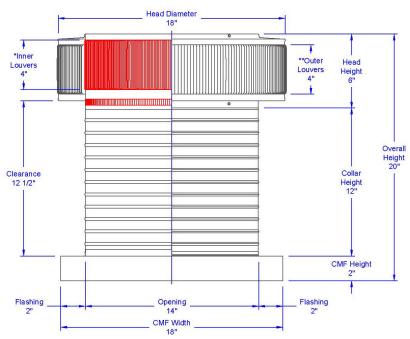

## **Aura Attic Fan with Curb Mount Flange**

Model Number: AF-14-C12-CMF | 14" Diameter 12" Tall Collar

- Attic Fan exhausts air out at 1,000 CFM
- Attic Fan is available with optional Shut-Off Switch, Thermostat and Humidistat (THSOS)
- Designed to prevent rain, snow, insects and animals from entering
- The curb mount flange is to be installed on a roof curb
- Constructed of durable rust-free aluminum
- 1 year warranty

## **Dimensions & Specifications**

| Fan CFM : 1,000                               |          |
|-----------------------------------------------|----------|
| Motor Type:                                   |          |
| PSC - Totally Enclosed                        |          |
| Horsepower:                                   | 1/8      |
| Maximum Amp                                   | s: 1.65A |
| RPM:                                          | 1,500    |
| Net Free Vent Area<br>(sq. inches) (sq. feet) |          |
| 144                                           | 1        |
| Application per Sq. Foot (1/150) (1/300)      |          |
| 300                                           | 600      |