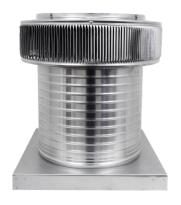

## **Aura Attic Fan with Curb Mount Flange**

Model Number: AF-14-C12-CMF | 14" Diameter 12" Tall Collar

- Attic Fan exhausts air out at 1,000 CFM
- Attic Fan is available with optional Shut-Off Switch, Thermostat and Humidistat (THSOS)
- Designed to prevent rain, snow, insects and animals from entering
- The curb mount flange is to be installed on a roof curb
- Constructed of durable rust-free aluminum
- 1 year warranty