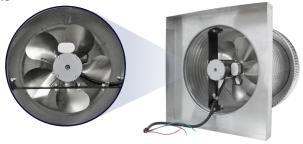

## **Aura Attic Fan with Curb Mount Flange**

Model Number: AF-14-C12-CMF | 14" Diameter 12" Tall Collar

- Attic Fan exhausts air out at 1,000 CFM
- Attic Fan is available with optional Shut-Off Switch, Thermostat and Humidistat (THSOS)
- Designed to prevent rain, snow, insects and animals from entering
- The curb mount flange is to be installed on a roof curb
- Constructed of durable rust-free aluminum
- 1 year warranty

## **Dimensions & Specifications**

| Fan CFM : 1,000                               |          |
|-----------------------------------------------|----------|
| Motor Type:                                   |          |
| PSC - Totally Enclosed                        |          |
| Horsepower:                                   | 1/8      |
| Maximum Amp                                   | s: 1.65A |
| RPM:                                          | 1,500    |
| Net Free Vent Area<br>(sq. inches) (sq. feet) |          |
| 144                                           | 1        |
| Application per Sq. Foot (1/150) (1/300)      |          |
| 300                                           | 600      |