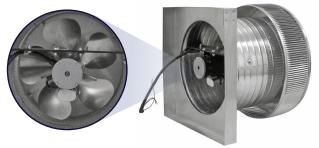

## **Aura Attic Fan with Curb Mount Flange**

Model Number: AF-14-C8-CMF | 14" Diameter 8" Tall Collar

- Attic Fan exhausts air out at 1,000 CFM
- Attic Fan is available with optional Shut-Off Switch, Thermostat and Humidistat (THSOS)
- Designed to prevent rain, snow, insects and animals from entering
- The curb mount flange is to be installed on a roof curb
- Constructed of durable rust-free aluminum
- 1 year warranty