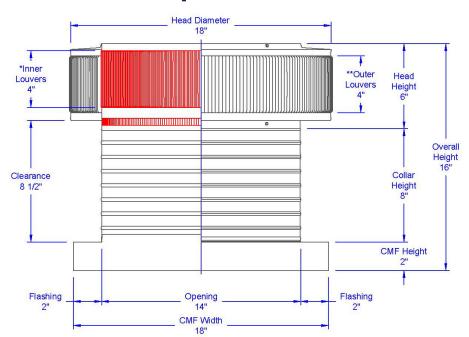

## **Aura Attic Fan with Curb Mount Flange**

Model Number: AF-14-C8-CMF | 14" Diameter 8" Tall Collar

- Attic Fan exhausts air out at 1,000 CFM
- Attic Fan is available with optional Shut-Off Switch, Thermostat and Humidistat (THSOS)
- Designed to prevent rain, snow, insects and animals from entering
- The curb mount flange is to be installed on a roof curb
- Constructed of durable rust-free aluminum
- 1 year warranty

## **Dimensions & Specifications**

| Fan CFM : 1,000                               |          |
|-----------------------------------------------|----------|
| Motor Type:                                   |          |
| PSC - Totally Enclosed                        |          |
| Horsepower:                                   | 1/8      |
| Maximum Amp                                   | s: 1.65A |
| RPM:                                          | 1,500    |
| Net Free Vent Area<br>(sq. inches) (sq. feet) |          |
| 144                                           | 1        |
| Application per Sq. Foot (1/150) (1/300)      |          |
| 300                                           | 600      |