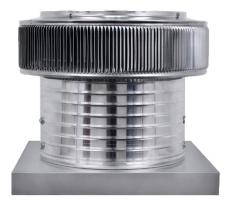

## **Aura Attic Fan with Curb Mount Flange**

Model Number: AF-14-C8-CMF | 14" Diameter 8" Tall Collar

- Attic Fan exhausts air out at 1,000 CFM
- Attic Fan is available with optional Shut-Off Switch, Thermostat and Humidistat (THSOS)
- Designed to prevent rain, snow, insects and animals from entering
- The curb mount flange is to be installed on a roof curb
- Constructed of durable rust-free aluminum
- 1 year warranty