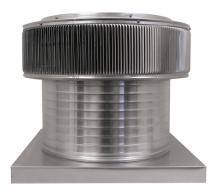

## Aura Attic Fan with Curb Mount Flange Model Number: AF-18-C12-CMF | 18" Diameter 12" Tall Collar

Powder coating available

- Attic Fan exhausts air out at 2,200 CFM
- Attic Fan is available with optional Shut-Off Switch, Thermostat and Humidistat (THSOS)
- Designed to prevent rain, snow, insects and animals from entering
- The curb mount flange is to be installed on a roof curb
- Constructed of durable rust-free aluminum
- 1 year warranty