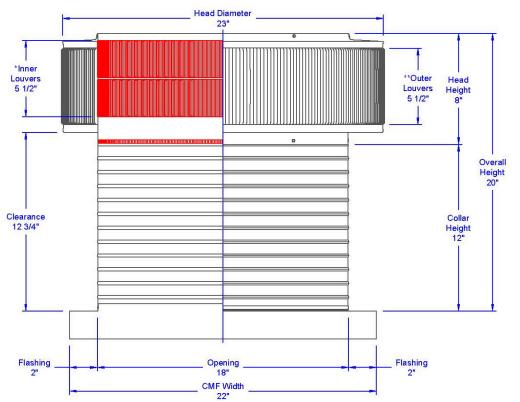

## **Dimensions & Specifications**

| Fan CFM : 2,200          |            |
|--------------------------|------------|
| Motor Type:              |            |
| PSC - Totally Enclosed   |            |
| Horsepower:              | 1/2        |
| Maximum Amp              | s: 5.5A    |
| RPM:                     | 1,500      |
| Net Free Vent Area       |            |
| (sq. inches)             | (sq. feet) |
| 254                      | 1.76       |
| Application per Sq. Foot |            |
| (1/150)                  | (1/300)    |
| 529                      | 1,058      |