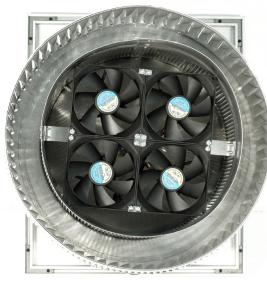

## **Dimensions & Specifications**

| Total CFM:           |            |
|----------------------|------------|
| 524 @ 0.1SP          |            |
| Motor Type: Case Fan |            |
| Solar Panel:         | 10W        |
| Number of Fan        | s: 4       |
| Voltage:             | 12         |
| Fan Wattage:         | 3.12       |
| Total Wattage:       | 3.12       |
| Net Free Vent Area   |            |
| (sq. inches)         | (sq. feet) |
| 78                   | 0.55       |
|                      |            |