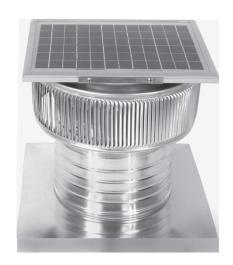

## **Aura Solar Attic Fan**

## Model Number: ASF-10-C6-CMF | 10" Diameter 6" Tall Collar

- Solar Panel only works in bright, direct sunlight
- The exhaust fan will also work passively using wind power
- Available with optional Shut-Off Switch and Tandem Solar Panels
- Louvers are designed to prevent rain, snow and wildlife from entering
- Solar Panel is made of high transparent low iron, tempered glass
- Fan head is removable for easy installation and maintenance
- Constructed of durable rust-free aluminum
- 1 year warranty