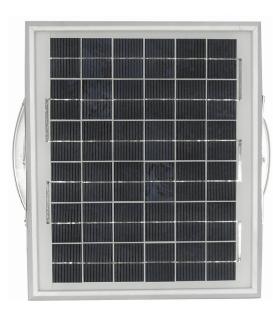

## Model Number: ASF-10-C6-CMF | 10" Diameter 6" Tall Collar

- Solar Panel only works in bright, direct sunlight
- The exhaust fan will also work passively using wind power
- Available with optional Shut-Off Switch and Tandem Solar Panels
- Louvers are designed to prevent rain, snow and wildlife from entering
- Solar Panel is made of high transparent low iron, tempered glass
- Fan head is removable for easy installation and maintenance
- Constructed of durable rust-free aluminum
- 1 year warranty

## **Dimensions & Specifications**

| Total CFM:           |            |
|----------------------|------------|
| 524 @ 0.1SP          |            |
| Motor Type: Case Fan |            |
| Solar Panel:         | 10W        |
| Number of Fan        | s: 4       |
| Voltage:             | 12         |
| Fan Wattage:         | 3.12       |
| Total Wattage:       | 3.12       |
| Net Free Vent Area   |            |
| (sq. inches)         | (sq. feet) |
| 78                   | 0.55       |
|                      |            |