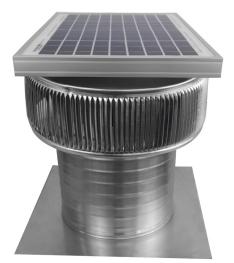

## Aura Solar Attic Fan Model Number: ASF-10-C8 | 10" Diameter 8" Tall Collar

- Solar Panel only works in bright, direct sunlight
- The exhaust fan will also work passively by using wind power
- Fan is available with optional Shut-Off Switch and Tandem Solar Panels
- Louvers are designed to prevent rain, snow and wildlife from entering
- Solar Panel is made of high transparent low iron, tempered glass
- Fan head is removable for easy installation and maintenance
- Constructed of durable rust-free aluminum
- 1 year warranty