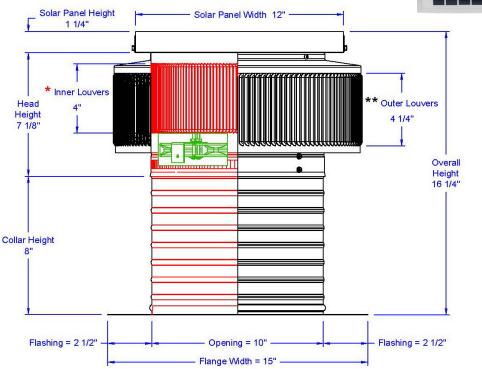

## Aura Solar Attic Fan Model Number: ASF-10-C8 | 10" Diameter 8" Tall Collar

- Solar Panel only works in bright, direct sunlight
- The exhaust fan will also work passively by using wind power
- Fan is available with optional Shut-Off Switch and Tandem Solar Panels
- Louvers are designed to prevent rain, snow and wildlife from entering
- Solar Panel is made of high transparent low iron, tempered glass
- Fan head is removable for easy installation and maintenance
- Constructed of durable rust-free aluminum
- 1 year warranty

## **Dimensions & Specifications**

| Total CFM:           |            |
|----------------------|------------|
| 524 @ 0.1SP          |            |
| Motor Type: Case Fan |            |
| Solar Panel:         | 10W        |
| Number of Fan        | s: 4       |
| Voltage:             | 12         |
| Fan Wattage:         | 3.12       |
| Total Wattage:       | 12.48      |
| Net Free Vent Area   |            |
| (sq. inches)         | (sq. feet) |
| 78                   | 0.55       |