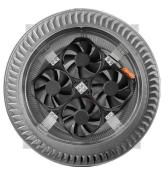

## **Dimensions & Specifications**

| Total CFM:           |            |
|----------------------|------------|
| 524 @ 0.1SP          |            |
| Motor Type: Case Fan |            |
| Solar Panel:         | 10W        |
| Number of Fan        | s: 4       |
| Voltage:             | 12         |
| Fan Wattage:         | 3.12       |
| Total Wattage:       | 12.48      |
| Net Free Vent Area   |            |
| (sq. inches)         | (sq. feet) |
| 78                   | 0.55       |