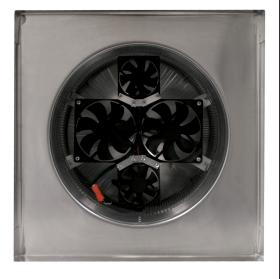

## **Total CFM:** 740 @ 0.1SP Motor Type: Case Fan Solar Panel: 10W Number of Fans: 4 Voltage: 12 Fan Wattage: 3.6 **Total Wattage:** 14.4 **Net Free Vent Area** (sq. inches) (sq. feet) 113 0.78

800-Roof-Vent (766-3836) • 845-565-7770 roofvents.com • sales@roofvents.com