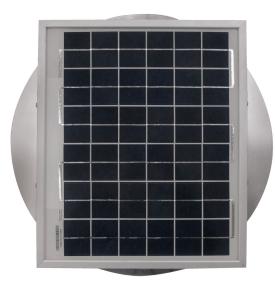

## Model Number: ASF-12-C4-CMF | 12" Diameter 4" Tall Collar

- Solar Panel only works in bright, direct sunlight
- The exhaust fan will also work passively using wind power
- Available with optional Shut-Off Switch and Tandem Solar Panels
- Louvers are designed to prevent rain, snow and wildlife from entering
- Solar Panel is made of high transparent low iron, tempered glass
- Fan head is removable for easy installation and maintenance
- Constructed of durable rust-free aluminum
- 1 year warranty

## **Total CFM:** 740 @ 0.1SP Motor Type: Case Fan Solar Panel: 10W Number of Fans: 4 Voltage: 12 Fan Wattage: 3.6 **Total Wattage:** 14.4 **Net Free Vent Area** (sq. inches) (sq. feet) 113 0.78

800-Roof-Vent (766-3836) • 845-565-7770 roofvents.com • sales@roofvents.com