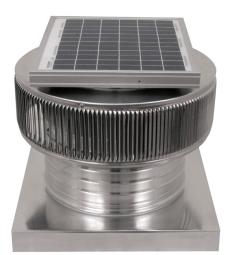

## Aura Solar Attic Fan

## Model Number: ASF-12-C4-CMF | 12" Diameter 4" Tall Collar

- Solar Panel only works in bright, direct sunlight
- The exhaust fan will also work passively using wind power
- Available with optional Shut-Off Switch and Tandem Solar Panels
- Louvers are designed to prevent rain, snow and wildlife from entering
- Solar Panel is made of high transparent low iron, tempered glass
- Fan head is removable for easy installation and maintenance
- Constructed of durable rust-free aluminum
- 1 year warranty

## **Dimensions & Specifications**