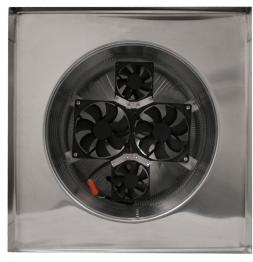

## **Dimensions & Specifications**

| Total CFM:           |            |
|----------------------|------------|
| 740 @ 0.1SP          |            |
| Motor Type: Case Fan |            |
| Solar Panel:         | 10W        |
| Number of Fan        | s: 4       |
| Voltage:             | 12         |
| Fan Wattage:         | 3.6        |
| Total Wattage:       | 14.4       |
| Net Free Vent Area   |            |
| (sq. inches)         | (sq. feet) |
| 113                  | 0.78       |