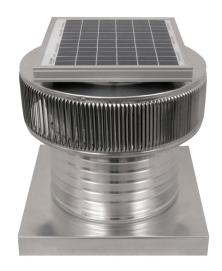

## **Aura Solar Attic Fan**

## Model Number: ASF-12-C6-CMF | 12" Diameter 6" Tall Collar

- · Solar Panel only works in bright, direct sunlight
- The exhaust fan will also work passively using wind power
- Available with optional Shut-Off Switch and Tandem Solar Panels
- Louvers are designed to prevent rain, snow and wildlife from entering
- Solar Panel is made of high transparent low iron, tempered glass
- Fan head is removable for easy installation and maintenance
- Constructed of durable rust-free aluminum
- 1 year warranty