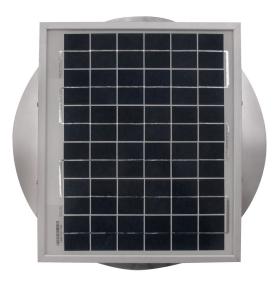

## **Aura Solar Attic Fan**

## Model Number: ASF-12-C6-CMF | 12" Diameter 6" Tall Collar

- · Solar Panel only works in bright, direct sunlight
- The exhaust fan will also work passively using wind power
- Available with optional Shut-Off Switch and Tandem Solar Panels
- Louvers are designed to prevent rain, snow and wildlife from entering
- Solar Panel is made of high transparent low iron, tempered glass
- Fan head is removable for easy installation and maintenance
- Constructed of durable rust-free aluminum
- 1 year warranty