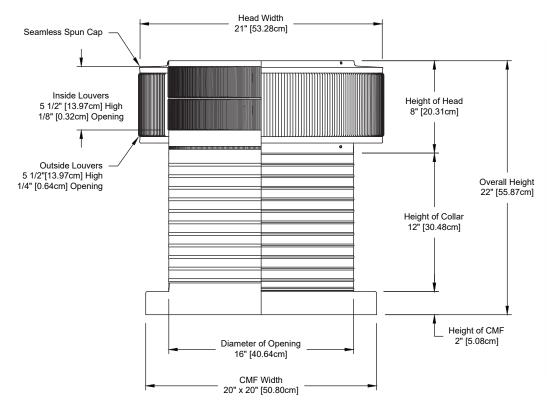

## **Dimensions & Specifications**

| Total CFM:           |            |
|----------------------|------------|
| 1,375 @ 0.1SP        |            |
| Motor Type: Case Fan |            |
| Solar Panel:         | 20 W       |
| Number of Fan        | s: 9       |
| Voltage:             | 12         |
| Fan Wattage:         | 3.6        |
| Total Wattage:       | 32.4       |
| Net Free Vent Area   |            |
| (sq. inches)         | (sq. feet) |
| 200                  | 1.39       |