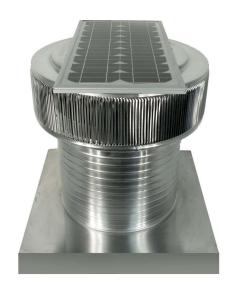

## **Aura Solar Attic Fan**

Model Number: ASF-16-C12-CMF | 16" Diameter 12" Tall Collar

- · Solar Panel only works in bright, direct sunlight
- The exhaust fan will also work passively using wind power
- Available with optional Shut-Off Switch and Tandem Solar Panels
- Louvers are designed to prevent rain, snow and wildlife from entering
- Solar Panel is made of high transparent low iron, tempered glass
- Fan head is removable for easy installation and maintenance
- Constructed of durable rust-free aluminum
- 1 year warranty