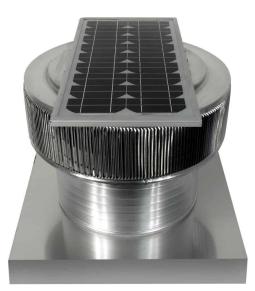

## Aura Solar Attic Fan

## Model Number: ASF-16-C6-CMF | 16" Diameter 6" Tall Collar

- Solar Panel only works in bright, direct sunlight
- The exhaust fan will also work passively using wind power
- Available with optional Shut-Off Switch and Tandem Solar Panels
- Louvers are designed to prevent rain, snow and wildlife from entering
- Solar Panel is made of high transparent low iron, tempered glass
- Fan head is removable for easy installation and maintenance
- Constructed of durable rust-free aluminum
- 1 year warranty