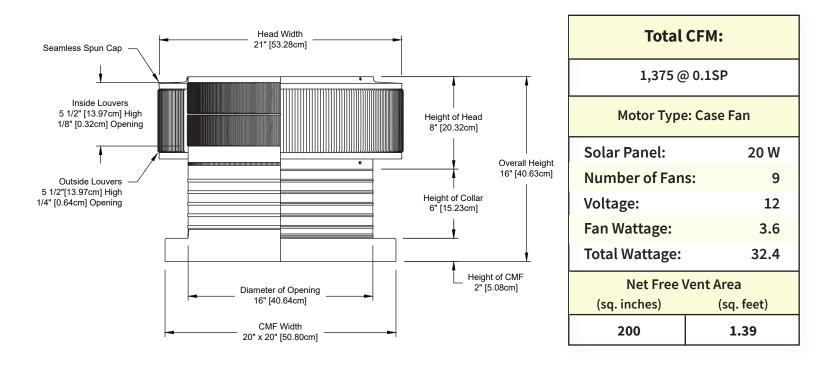

## **Dimensions & Specifications**

800-Roof-Vent (766-3836) • 845-565-7770 roofvents.com • sales@roofvents.com