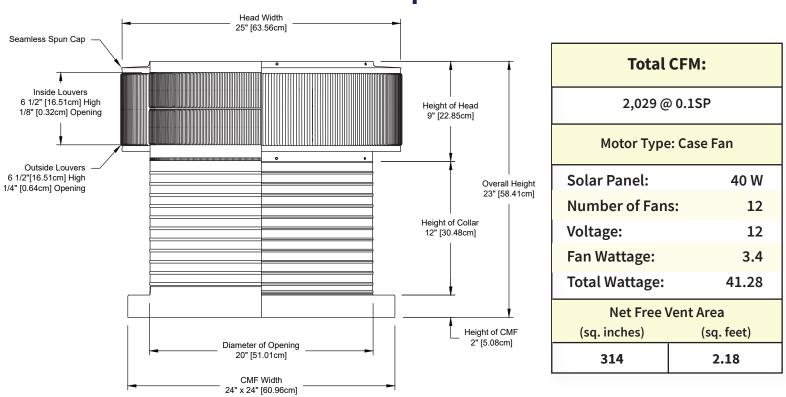

Dimensions & Specifications

800-Roof-Vent (766-3836) • 845-565-7770 roofvents.com • sales@roofvents.com