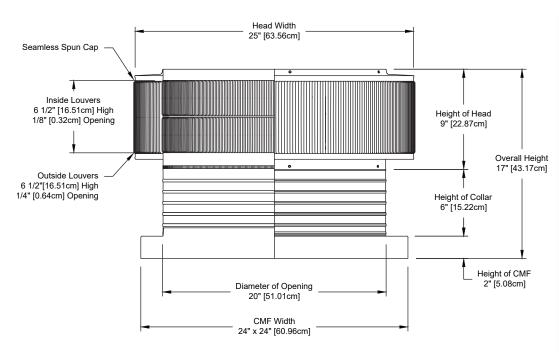

## Model Number: ASF-20-C6-CMF | 20" Diameter 6" Tall Collar

- · Solar Panel only works in bright, direct sunlight
- The exhaust fan will also work passively using wind power
- Available with optional Shut-Off Switch and Tandem Solar Panels
- Louvers are designed to prevent rain, snow and wildlife from entering
- Solar Panel is made of high transparent low iron, tempered glass
- Fan head is removable for easy installation and maintenance
- Constructed of durable rust-free aluminum
- 1 year warranty

## **Dimensions & Specifications**

| Total CFM:           |            |
|----------------------|------------|
| 2,029 @ 0.1SP        |            |
| Motor Type: Case Fan |            |
| Solar Panel:         | 40 W       |
| Number of Fan        | s: 12      |
| Voltage:             | 12         |
| Fan Wattage:         | 3.4        |
| Total Wattage:       | 41.28      |
| Net Free Vent Area   |            |
| (sq. inches)         | (sq. feet) |
| 314                  | 2.18       |