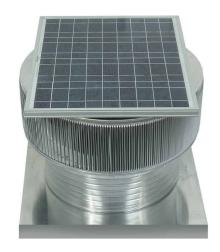

## **Active Ventilation Products Inc**

## **Aura Solar Attic Fan**

## Model Number: ASF-20-C6-CMF | 20" Diameter 6" Tall Collar

- · Solar Panel only works in bright, direct sunlight
- The exhaust fan will also work passively using wind power
- Available with optional Shut-Off Switch and Tandem Solar Panels
- Louvers are designed to prevent rain, snow and wildlife from entering
- Solar Panel is made of high transparent low iron, tempered glass
- Fan head is removable for easy installation and maintenance
- Constructed of durable rust-free aluminum
- 1 year warranty