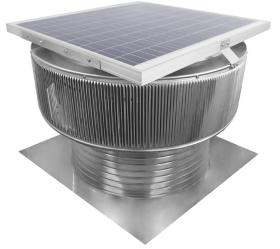

## Aura Solar Attic Fan Model Number: ASF-24-C8 | 24" Diameter 8" Tall Collar

- Solar Panel only works in bright, direct sunlight
- The exhaust fan will also work passively by using wind power
- Fan is available with optional Shut-Off Switch and Tandem Solar Panels
- Louvers are designed to prevent rain, snow and wildlife from entering
- Solar Panel is made of high transparent low iron, tempered glass
- Fan head is removable for easy installation and maintenance
- Constructed of durable rust-free aluminum
- 1 year warranty

## **Dimensions & Specifications**

| Į                                | Solar Panel Width = 25 7/8"         |          |                   | Total CFM:                                    |       |
|----------------------------------|-------------------------------------|----------|-------------------|-----------------------------------------------|-------|
|                                  |                                     |          |                   | 2,971 @ 0.1SP                                 |       |
| Head<br>Height<br>10 1/8" 7 1/2" |                                     |          | Louvers           | Motor Type: Case Fan                          |       |
|                                  |                                     |          |                   | Solar Panel:                                  | 60 W  |
|                                  |                                     |          |                   | Number of Fans                                | s: 16 |
|                                  |                                     | <b>A</b> |                   | Voltage:                                      | 12    |
| Collar Height<br>8"<br>          |                                     |          |                   | Fan Wattage:                                  | 3.5   |
|                                  |                                     |          |                   | Total Wattage:                                | 55.68 |
| Flashing = 2 1/2"                | Opening = 24"<br>Flange Width = 29" |          | Flashing = 2 1/2" | Net Free Vent Area<br>(sq. inches) (sq. feet) |       |
|                                  |                                     |          |                   | 452                                           | 3.14  |