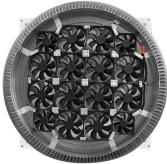

## **Dimensions & Specifications**

| Į                                | Solar Panel Width = 25 7/8"         |          |                   | Total CFM:                                    |       |
|----------------------------------|-------------------------------------|----------|-------------------|-----------------------------------------------|-------|
|                                  |                                     |          |                   | 2,971 @ 0.1SP                                 |       |
| Head<br>Height<br>10 1/8" 7 1/2" |                                     |          | Louvers           | Motor Type: Case Fan                          |       |
|                                  |                                     |          |                   | Solar Panel:                                  | 60 W  |
|                                  |                                     |          |                   | Number of Fans                                | s: 16 |
|                                  |                                     | <b>A</b> |                   | Voltage:                                      | 12    |
| Collar Height<br>8"<br>          |                                     |          |                   | Fan Wattage:                                  | 3.5   |
|                                  |                                     |          |                   | Total Wattage:                                | 55.68 |
| Flashing = 2 1/2"                | Opening = 24"<br>Flange Width = 29" |          | Flashing = 2 1/2" | Net Free Vent Area<br>(sq. inches) (sq. feet) |       |
|                                  |                                     |          |                   | 452                                           | 3.14  |