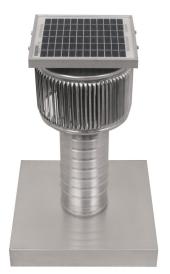

## Aura Solar Attic Fan Model Number: ASF-4-C8-CMF | 4" Diameter 8" Tall Collar

- Solar Panel only works in bright, direct sunlight
- The exhaust fan will also work passively using wind power
- Available with optional Shut-Off Switch and Tandem Solar Panels
- Louvers are designed to prevent rain, snow and wildlife from entering
- Solar Panel is made of high transparent low iron, tempered glass
- Fan head is removable for easy installation and maintenance
- Constructed of durable rust-free aluminum
- 1 year warranty

## **Dimensions & Specifications**

| Total CFM:           |            |
|----------------------|------------|
| 91 @ 0.1SP           |            |
| Motor Type: Case Fan |            |
| Solar Panel:         | 3W         |
| Number of Fan        | s: 1       |
| Voltage:             | 12         |
| Fan Wattage:         | 3          |
| Total Wattage:       |            |
| Net Free Vent Area   |            |
| (sq. inches)         | (sq. feet) |
| 12                   | 0.08       |