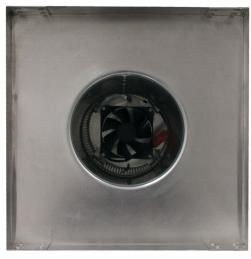

## Model Number: ASF-6-C12-CMF | 6" Diameter 12" Tall Collar

- Solar Panel only works in bright, direct sunlight
- The exhaust fan will also work passively using wind power
- Available with optional Shut-Off Switch and Tandem Solar Panels
- Louvers are designed to prevent rain, snow and wildlife from entering
- Solar Panel is made of high transparent low iron, tempered glass
- Fan head is removable for easy installation and maintenance
- Constructed of durable rust-free aluminum
- 1 year warranty

## **Dimensions & Specifications**

| Total CFM:           |            |
|----------------------|------------|
| 205 @ 0.1SP          |            |
| Motor Type: Case Fan |            |
| Solar Panel:         | 3W         |
| Number of Fan        | s: 1       |
| Voltage:             | 12         |
| Fan Wattage:         | 3.12       |
| Total Wattage:       | 3.12       |
| Net Free Vent Area   |            |
| (sq. inches)         | (sq. feet) |
| 29                   | 0.19       |