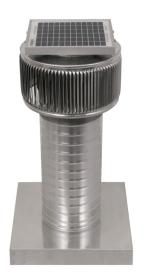

## **Aura Solar Attic Fan**

## Model Number: ASF-6-C12-CMF | 6" Diameter 12" Tall Collar

- Solar Panel only works in bright, direct sunlight
- The exhaust fan will also work passively using wind power
- Available with optional Shut-Off Switch and Tandem Solar Panels
- Louvers are designed to prevent rain, snow and wildlife from entering
- Solar Panel is made of high transparent low iron, tempered glass
- Fan head is removable for easy installation and maintenance
- Constructed of durable rust-free aluminum
- 1 year warranty

## **Dimensions & Specifications**

| Total CFM:           |            |
|----------------------|------------|
| 205 @ 0.1SP          |            |
| Motor Type: Case Fan |            |
| Solar Panel:         | 3W         |
| Number of Fan        | s: 1       |
| Voltage:             | 12         |
| Fan Wattage:         | 3.12       |
| Total Wattage:       | 3.12       |
| Net Free Vent Area   |            |
| (sq. inches)         | (sq. feet) |
| 29                   | 0.19       |