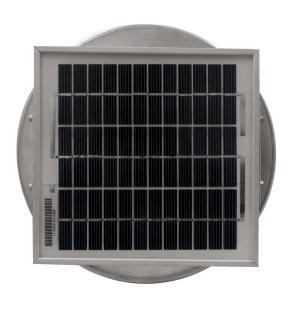

## Model Number: ASF-6-C12-CMF | 6" Diameter 12" Tall Collar

- Solar Panel only works in bright, direct sunlight
- The exhaust fan will also work passively using wind power
- Available with optional Shut-Off Switch and Tandem Solar Panels
- Louvers are designed to prevent rain, snow and wildlife from entering
- Solar Panel is made of high transparent low iron, tempered glass
- Fan head is removable for easy installation and maintenance
- Constructed of durable rust-free aluminum
- 1 year warranty

## **Dimensions & Specifications**

| Total CFM:           |            |
|----------------------|------------|
| 205 @ 0.1SP          |            |
| Motor Type: Case Fan |            |
| Solar Panel:         | 3W         |
| Number of Fan        | s: 1       |
| Voltage:             | 12         |
| Fan Wattage:         | 3.12       |
| Total Wattage:       | 3.12       |
| Net Free Vent Area   |            |
| (sq. inches)         | (sq. feet) |
| 29                   | 0.19       |