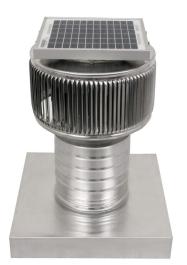

## Aura Solar Attic Fan Model Number: ASF-6-C6-CMF | 6" Diameter 6" Tall Collar

- Solar Panel only works in bright, direct sunlight
- The exhaust fan will also work passively using wind power
- Available with optional Shut-Off Switch and Tandem Solar Panels
- Louvers are designed to prevent rain, snow and wildlife from entering
- Solar Panel is made of high transparent low iron, tempered glass
- Fan head is removable for easy installation and maintenance
- Constructed of durable rust-free aluminum
- 1 year warranty

## **Dimensions & Specifications**

| Total CFM:           |            |
|----------------------|------------|
| 205 @ 0.1SP          |            |
| Motor Type: Case Fan |            |
| Solar Panel:         | 3W         |
| Number of Fan        | s: 1       |
| Voltage:             | 12         |
| Fan Wattage:         | 3.12       |
| Total Wattage:       | 3.12       |
| Net Free Vent Area   |            |
| (sq. inches)         | (sq. feet) |
| 29                   | 0.19       |