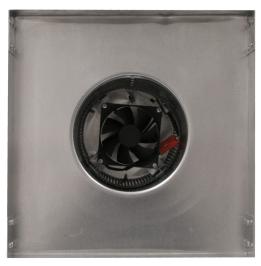

## Aura Solar Attic Fan Model Number: ASF-6-C6-CMF | 6" Diameter 6" Tall Collar

- Solar Panel only works in bright, direct sunlight
- The exhaust fan will also work passively using wind power
- Available with optional Shut-Off Switch and Tandem Solar Panels
- Louvers are designed to prevent rain, snow and wildlife from entering
- Solar Panel is made of high transparent low iron, tempered glass
- Fan head is removable for easy installation and maintenance
- Constructed of durable rust-free aluminum
- 1 year warranty

## **Dimensions & Specifications**

| Total CFM:           |            |
|----------------------|------------|
| 205 @ 0.1SP          |            |
| Motor Type: Case Fan |            |
| Solar Panel:         | 3W         |
| Number of Fan        | s: 1       |
| Voltage:             | 12         |
| Fan Wattage:         | 3.12       |
| Total Wattage:       | 3.12       |
| Net Free Vent Area   |            |
| (sq. inches)         | (sq. feet) |
| 29                   | 0.19       |