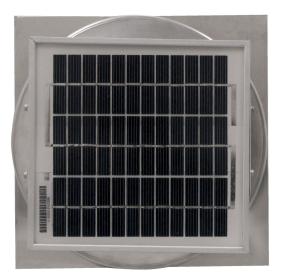

## Aura Solar Attic Fan Model Number: ASF-6-C6-CMF | 6" Diameter 6" Tall Collar

- Solar Panel only works in bright, direct sunlight
- The exhaust fan will also work passively using wind power
- Available with optional Shut-Off Switch and Tandem Solar Panels
- Louvers are designed to prevent rain, snow and wildlife from entering
- Solar Panel is made of high transparent low iron, tempered glass
- Fan head is removable for easy installation and maintenance
- Constructed of durable rust-free aluminum
- 1 year warranty

## **Dimensions & Specifications**

| Total CFM:           |            |
|----------------------|------------|
| 205 @ 0.1SP          |            |
| Motor Type: Case Fan |            |
| Solar Panel:         | 3W         |
| Number of Fan        | s: 1       |
| Voltage:             | 12         |
| Fan Wattage:         | 3.12       |
| Total Wattage:       | 3.12       |
| Net Free Vent Area   |            |
| (sq. inches)         | (sq. feet) |
| 29                   | 0.19       |