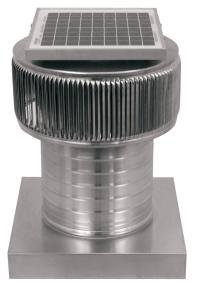

## Aura Solar Attic Fan

## Model Number: ASF-8-C6-CMF | 8" Diameter 6" Tall Collar

- Solar Panel only works in bright, direct sunlight
- The exhaust fan will also work passively using wind power
- Available with optional Shut-Off Switch and Tandem Solar Panels
- Louvers are designed to prevent rain, snow and wildlife from entering
- Solar Panel is made of high transparent low iron, tempered glass
- Fan head is removable for easy installation and maintenance
- Constructed of durable rust-free aluminum
- 1 year warranty

## **Dimensions & Specifications**