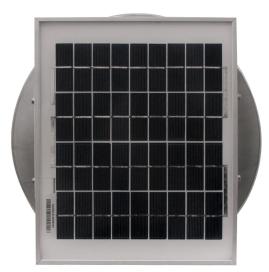

## Aura Solar Attic Fan

## Model Number: ASF-8-C6-CMF | 8" Diameter 6" Tall Collar

- Solar Panel only works in bright, direct sunlight
- The exhaust fan will also work passively using wind power
- Available with optional Shut-Off Switch and Tandem Solar Panels
- Louvers are designed to prevent rain, snow and wildlife from entering
- Solar Panel is made of high transparent low iron, tempered glass
- Fan head is removable for easy installation and maintenance
- Constructed of durable rust-free aluminum
- 1 year warranty

## **Total CFM:** 365 @ 0.1SP Motor Type: Case Fan Solar Panel: 5W Number of Fans: 1 Voltage: 12 Fan Wattage: 3.6 **Total Wattage:** 3.6 **Net Free Vent Area** (sq. inches) (sq. feet) 50 0.35

800-Roof-Vent (766-3836) • 845-565-7770 roofvents.com • sales@roofvents.com