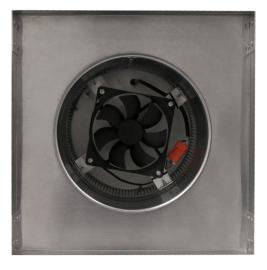

## Aura Solar Attic Fan

## Model Number: ASF-8-C6-CMF | 8" Diameter 6" Tall Collar

- Solar Panel only works in bright, direct sunlight
- The exhaust fan will also work passively using wind power
- Available with optional Shut-Off Switch and Tandem Solar Panels
- Louvers are designed to prevent rain, snow and wildlife from entering
- Solar Panel is made of high transparent low iron, tempered glass
- Fan head is removable for easy installation and maintenance
- Constructed of durable rust-free aluminum
- 1 year warranty

## **Total CFM:** 365 @ 0.1SP Motor Type: Case Fan Solar Panel: 5W Number of Fans: 1 Voltage: 12 Fan Wattage: 3.6 **Total Wattage:** 3.6 **Net Free Vent Area** (sq. inches) (sq. feet) 50 0.35

800-Roof-Vent (766-3836) • 845-565-7770 roofvents.com • sales@roofvents.com