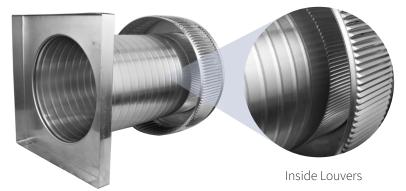

## **Aura Gravity Roof Ventilator with Curb Mount Flange**

Model Number: AV-10-C12-CMF | 10" Diameter 12" Tall Collar

- Removes heat from the attic in the summer and moisture in the winter
- · Louvers prevent rain, snow, insects and animals from entering
- Curb mount flange allows for easy access to the attic or duct below
- Exhausts air like a roof turbine but with no moving parts
- For low slope or flat roofs on top of roof curbs
- Constructed of durable rust-free aluminum
- Powder coating colors are available