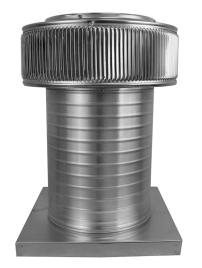

## **Aura Gravity Roof Ventilator with Curb Mount Flange**

Model Number: AV-10-C12-CMF | 10" Diameter 12" Tall Collar

- Removes heat from the attic in the summer and moisture in the winter
- · Louvers prevent rain, snow, insects and animals from entering
- Curb mount flange allows for easy access to the attic or duct below
- Exhausts air like a roof turbine but with no moving parts
- For low slope or flat roofs on top of roof curbs
- Constructed of durable rust-free aluminum
- Powder coating colors are available