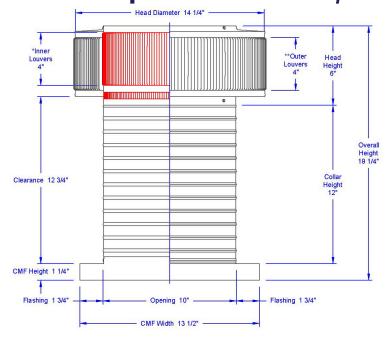

## **Dimensions & Specifications** 78 Sq. in. NFA

| Pitch Capacity  Max. Max.  Min. (Standard Vent) (Modified) |         |      |       |  |  |  |
|------------------------------------------------------------|---------|------|-------|--|--|--|
| 0/12                                                       | 0/12 7/ |      | 12/12 |  |  |  |
| Net Free Vent Area<br>(sq. inches) (sq. feet)              |         |      |       |  |  |  |
| 78                                                         | ·       | 0.54 |       |  |  |  |
| Application per Sq. Foot (1/150) (1/300)                   |         |      |       |  |  |  |
| 162                                                        |         | 325  |       |  |  |  |
| Weight                                                     |         |      |       |  |  |  |
| 3.5 lbs                                                    |         |      |       |  |  |  |