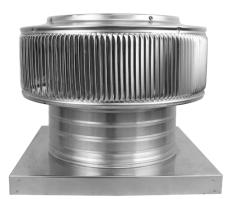

## Aura Gravity Roof Ventilator with Curb Mount Flange Model Number: AV-10-C4-CMF | 10" Diameter 4" Tall Collar

- Removes heat from the attic in the summer and moisture in the winter
- Louvers prevent rain, snow, insects and animals from entering
- Curb mount flange allows for easy access to the attic or duct below
- Exhausts air like a roof turbine but with no moving parts
- For low slope or flat roofs on top of roof curbs
- Constructed of durable rust-free aluminum
- Powder coating colors are available