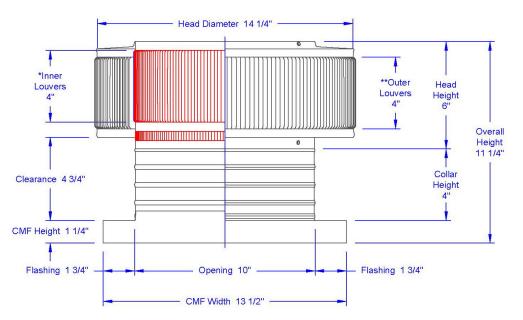

## Dimensions & Specifications 78 Sq. in. NFA

| Pitch Capacity           |                         |         |                    |  |  |
|--------------------------|-------------------------|---------|--------------------|--|--|
| Min.                     | Max.<br>(Standard Vent) |         | Max.<br>(Modified) |  |  |
| 0/12 7/:                 |                         | 12      | 12/12              |  |  |
| Net Free Vent Area       |                         |         |                    |  |  |
| (sq. inches)             |                         | (       | (sq. feet)         |  |  |
| 78                       |                         | 0.54    |                    |  |  |
| Application per Sq. Foot |                         |         |                    |  |  |
| (1/150)                  |                         | (1/300) |                    |  |  |
| 162                      |                         | 325     |                    |  |  |
| Weight                   |                         |         |                    |  |  |
| 2.9 lbs                  |                         |         |                    |  |  |