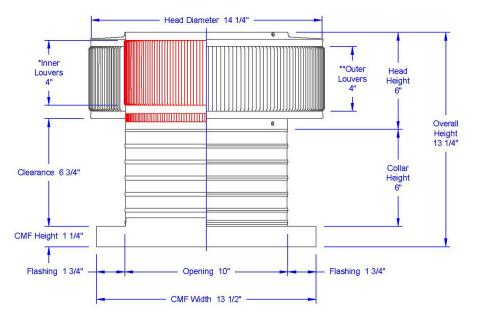

## Dimensions & Specifications 78 Sq. in. NFA

| Pitch Capacity           |                         |            |                    |
|--------------------------|-------------------------|------------|--------------------|
| Min.                     | Max.<br>(Standard Vent) |            | Max.<br>(Modified) |
| 0/12                     | 7/12                    |            | 12/12              |
| Net Free Vent Area       |                         |            |                    |
| (sq. inches)             |                         | (sq. feet) |                    |
| 78                       |                         | 0.54       |                    |
| Application per Sq. Foot |                         |            |                    |
| (1/150)                  |                         | (1/300)    |                    |
| 162                      |                         | 325        |                    |
| Weight                   |                         |            |                    |
| 2.9 lbs                  |                         |            |                    |