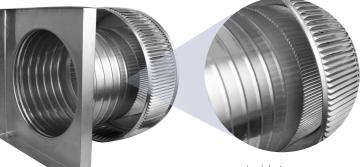

## **Active Ventilation Products Inc**



## Aura Gravity Roof Ventilator with Curb Mount Flange Model Number: AV-10-C6-CMF | 10" Diameter 6" Tall Collar



- Removes heat from the attic in the summer and moisture in the winter
- Louvers prevent rain, snow, insects and animals from entering
- Curb mount flange allows for easy access to the attic or duct below
- Exhausts air like a roof turbine but with no moving parts
- For low slope or flat roofs on top of roof curbs
- Constructed of durable rust-free aluminum
- Powder coating colors are available





Inside Louvers

## Dimensions & Specifications 78 Sq. in. NFA



| Pitch Capacity           |                         |            |                    |
|--------------------------|-------------------------|------------|--------------------|
| Min.                     | Max.<br>(Standard Vent) |            | Max.<br>(Modified) |
| 0/12                     | 7/12                    |            | 12/12              |
| Net Free Vent Area       |                         |            |                    |
| (sq. inches)             |                         | (sq. feet) |                    |
| 78                       |                         | 0.54       |                    |
| Application per Sq. Foot |                         |            |                    |
| (1/150)