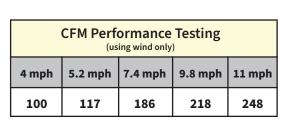

## Dimensions & Specifications 78 Sq. in. NFA

| Pitch Capacity           |                         |            |                    |
|--------------------------|-------------------------|------------|--------------------|
| Min.                     | Max.<br>(Standard Vent) |            | Max.<br>(Modified) |
| 0/12                     | 7/12                    |            | 12/12              |
| Net Free Vent Area       |                         |            |                    |
| (sq. inches)             |                         | (sq. feet) |                    |
| 78                       |                         | 0.54       |                    |
| Application per Sq. Foot |                         |            |                    |
| (1/150)                  |                         | (1/300)    |                    |
| 162                      |                         | 325        |                    |
| Weight                   |                         |            |                    |
| 2.9 lbs                  |                         |            |                    |