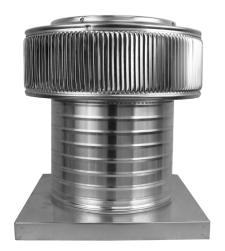

## **Aura Gravity Roof Ventilator with Curb Mount Flange**

Model Number: AV-10-C8-CMF | 10" Diameter 8" Tall Collar

- Removes heat from the attic in the summer and moisture in the winter
- · Louvers prevent rain, snow, insects and animals from entering
- Curb mount flange allows for easy access to the attic or duct below
- Exhausts air like a roof turbine but with no moving parts
- For low slope or flat roofs on top of roof curbs
- Constructed of durable rust-free aluminum
- Powder coating colors are available