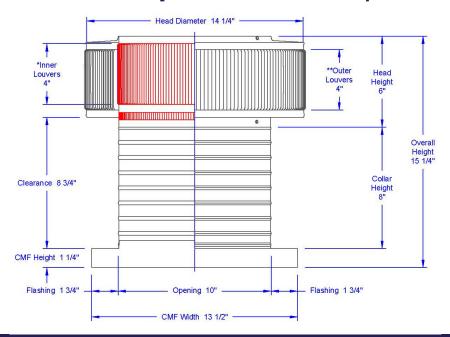

## **Dimensions & Specifications** 78 Sq. in. NFA

| Pitch Capacity  Max. Max.  Min. (Standard Vent) (Modified) |     |            |       |  |  |  |
|------------------------------------------------------------|-----|------------|-------|--|--|--|
| 0/12                                                       | 7/: | 12         | 12/12 |  |  |  |
| Net Free Vent Area                                         |     |            |       |  |  |  |
| (sq. inch                                                  | es) | (sq. feet) |       |  |  |  |
| 78                                                         |     | 0.54       |       |  |  |  |
| Application per Sq. Foot                                   |     |            |       |  |  |  |
| (1/150                                                     | )   | (1/300)    |       |  |  |  |
| 162                                                        |     | 325        |       |  |  |  |
| Weight                                                     |     |            |       |  |  |  |
| 3 lbs                                                      |     |            |       |  |  |  |