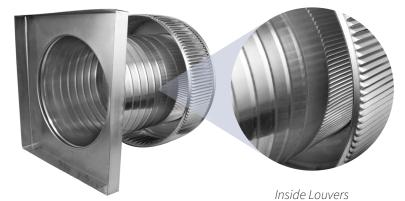

## **Aura Gravity Roof Ventilator with Curb Mount Flange**

Model Number: AV-10-C8-CMF | 10" Diameter 8" Tall Collar

- Removes heat from the attic in the summer and moisture in the winter
- · Louvers prevent rain, snow, insects and animals from entering
- Curb mount flange allows for easy access to the attic or duct below
- Exhausts air like a roof turbine but with no moving parts
- For low slope or flat roofs on top of roof curbs
- Constructed of durable rust-free aluminum
- Powder coating colors are available