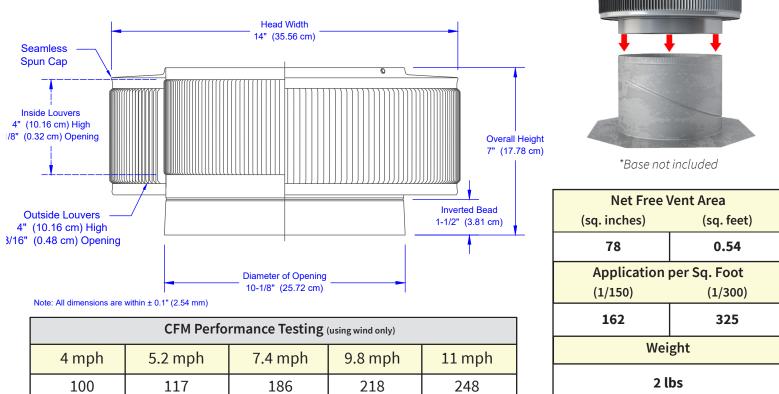

## **Dimensions & Specifications** 78 Sq. in. NFA

800-Roof-Vent (766-3836) • 845-565-7770 roofvents.com • sales@roofvents.com