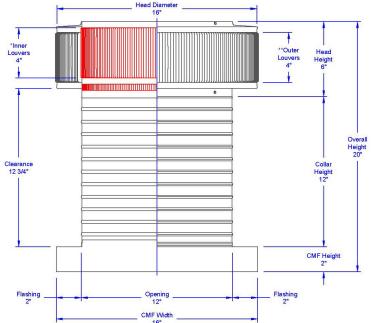

## **Aura Gravity Roof Ventilator with Curb Mount Flange**

Model Number: AV-12-C12-CMF | 12" Diameter 12" Tall Collar

- Removes heat from the attic in the summer and moisture in the winter
- Louvers prevent rain, snow, insects and animals from entering
- Curb mount flange allows for easy access to the attic or duct below
- Exhausts air like a roof turbine but with no moving parts
- For low slope or flat roofs on top of roof curbs
- Constructed of durable rust-free aluminum
- Powder coating colors are available

## **Dimensions & Specifications** 113 Sq. in. NFA

| Pitch Capacity  Max. Max.  (Standard Vent) (Modified) |         |     |      |         |        |
|-------------------------------------------------------|---------|-----|------|---------|--------|
| 0/                                                    | 12      | 7/  | 12   | 12/12   |        |
| Net Free Vent Area<br>(sq. inches) (sq. feet)         |         |     |      |         |        |
| 113                                                   |         |     | 0.78 |         |        |
| Application per Sq. Foot<br>(1/150) (1/300)           |         |     |      |         |        |
| 235                                                   |         |     | 470  |         |        |
| CFM Performance Testing (using wind only)             |         |     |      |         |        |
| 4 mph                                                 | 5.2 mph | 7.4 | mph  | 9.8 mph | 11 mph |
| 120                                                   | 135     | 2   | 27   | 270     | 310    |