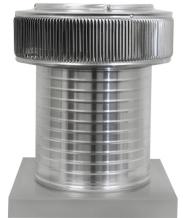

## **Aura Gravity Roof Ventilator with Curb Mount Flange**

Model Number: AV-12-C12-CMF | 12" Diameter 12" Tall Collar

- Removes heat from the attic in the summer and moisture in the winter
- Louvers prevent rain, snow, insects and animals from entering
- Curb mount flange allows for easy access to the attic or duct below
- Exhausts air like a roof turbine but with no moving parts
- For low slope or flat roofs on top of roof curbs
- Constructed of durable rust-free aluminum
- Powder coating colors are available