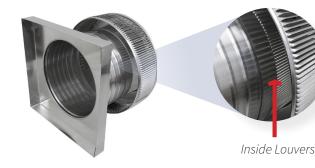

## **Aura Gravity Roof Ventilator with Curb Mount Flange**

Model Number: AV-12-C6-CMF | 12" Diameter 6" Tall Collar

- Removes heat from the attic in the summer and moisture in the winter
- Louvers prevent rain, snow, insects and animals from entering
- Curb mount flange allows for easy access to the attic or duct below
- Exhausts air like a roof turbine but with no moving parts
- For low slope or flat roofs on top of roof curbs
- Constructed of durable rust-free aluminum
- Powder coating colors are available