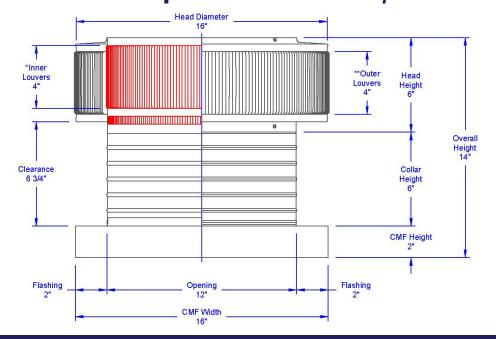

## **Aura Gravity Roof Ventilator with Curb Mount Flange**

Model Number: AV-12-C6-CMF | 12" Diameter 6" Tall Collar

- Removes heat from the attic in the summer and moisture in the winter
- Louvers prevent rain, snow, insects and animals from entering
- Curb mount flange allows for easy access to the attic or duct below
- Exhausts air like a roof turbine but with no moving parts
- For low slope or flat roofs on top of roof curbs
- Constructed of durable rust-free aluminum
- Powder coating colors are available

## **Dimensions & Specifications** 113 Sq. in. NFA

| Pitch Capacity  Max. Max.  (Standard Vent) (Modified) |        |       |      |         |        |
|-------------------------------------------------------|--------|-------|------|---------|--------|
| 0/                                                    | 12     | 7/12  |      | 12/12   |        |
| Net Free Vent Area<br>(sq. inches) (sq. feet)         |        |       |      |         |        |
| 113                                                   |        |       | 0.78 |         |        |
| Application per Sq. Foot<br>(1/150) (1/300)           |        |       |      |         |        |
| 235                                                   |        |       | 470  |         |        |
| CFM Performance Testing (using wind only)             |        |       |      |         |        |
| 4 mph                                                 | 5.2 mp | h 7.4 | mph  | 9.8 mph | 11 mph |
| 120                                                   | 135    | 2:    | 27   | 270     | 310    |