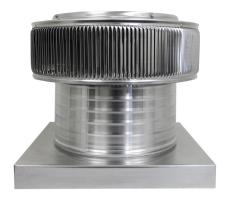

## **Aura Gravity Roof Ventilator with Curb Mount Flange**

Model Number: AV-12-C6-CMF | 12" Diameter 6" Tall Collar

- Removes heat from the attic in the summer and moisture in the winter
- Louvers prevent rain, snow, insects and animals from entering
- Curb mount flange allows for easy access to the attic or duct below
- Exhausts air like a roof turbine but with no moving parts
- For low slope or flat roofs on top of roof curbs
- Constructed of durable rust-free aluminum
- Powder coating colors are available