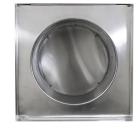

## **Aura Gravity Roof Ventilator with Curb Mount Flange**

Model Number: AV-12-C8-CMF | 12" Diameter 8" Tall Collar

- Removes heat from the attic in the summer and moisture in the winter
- · Louvers prevent rain, snow, insects and animals from entering
- Curb mount flange allows for easy access to the attic or duct below
- Exhausts air like a roof turbine but with no moving parts
- For low slope or flat roofs on top of roof curbs
- Constructed of durable rust-free aluminum
- Powder coating colors are available

Top View

Bottom View