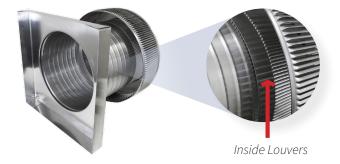

## **Aura Gravity Roof Ventilator with Curb Mount Flange**

Model Number: AV-12-C8-CMF | 12" Diameter 8" Tall Collar

- Removes heat from the attic in the summer and moisture in the winter
- · Louvers prevent rain, snow, insects and animals from entering
- Curb mount flange allows for easy access to the attic or duct below
- Exhausts air like a roof turbine but with no moving parts
- For low slope or flat roofs on top of roof curbs
- Constructed of durable rust-free aluminum
- Powder coating colors are available