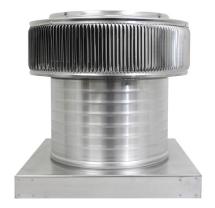

## **Aura Gravity Roof Ventilator with Curb Mount Flange**

Model Number: AV-12-C8-CMF | 12" Diameter 8" Tall Collar

- Removes heat from the attic in the summer and moisture in the winter
- · Louvers prevent rain, snow, insects and animals from entering
- Curb mount flange allows for easy access to the attic or duct below
- Exhausts air like a roof turbine but with no moving parts
- For low slope or flat roofs on top of roof curbs
- Constructed of durable rust-free aluminum
- Powder coating colors are available

Top View

Bottom View