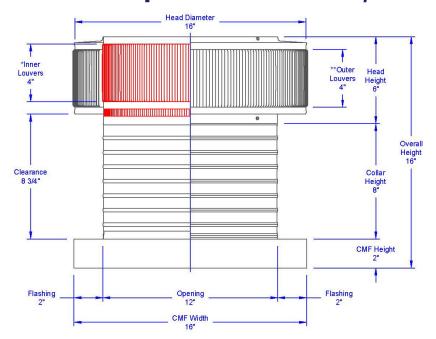

## **Aura Gravity Roof Ventilator with Curb Mount Flange**

Model Number: AV-12-C8-CMF | 12" Diameter 8" Tall Collar

- Removes heat from the attic in the summer and moisture in the winter
- · Louvers prevent rain, snow, insects and animals from entering
- Curb mount flange allows for easy access to the attic or duct below
- Exhausts air like a roof turbine but with no moving parts
- For low slope or flat roofs on top of roof curbs
- Constructed of durable rust-free aluminum
- Powder coating colors are available

## Dimensions & Specifications 113 Sq. in. NFA

| Pitch Capacity  Max. Max.  Min. (Standard Vent) (Modified) |        |       |                |         |        |
|------------------------------------------------------------|--------|-------|----------------|---------|--------|
| 0/                                                         | 12     | 5/12  |                | 12/12   |        |
| Net Free Vent Area<br>(sq. inches) (sq. feet)              |        |       |                |         |        |
| 113                                                        |        |       | 0.78           |         |        |
| Application per Sq. Foot                                   |        |       |                |         |        |
| (1/150)<br>235                                             |        |       | (1/300)<br>470 |         |        |
| CFM Performance Testing (using wind only)                  |        |       |                |         |        |
| 4 mph                                                      | 5.2 mp | h 7.4 | mph            | 9.8 mph | 11 mph |
| 120                                                        | 135    | 2:    | 27             | 270     | 310    |