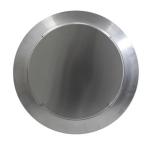

## **Active Ventilation Products Inc**



## **Aura Gravity Roof Ventilator with Curb Mount Flange**

Model Number: AV-12-C8-CMF | 12" Diameter 8" Tall Collar



- Removes heat from the attic in the summer and moisture in the winter
- · Louvers prevent rain, snow, insects and animals from entering
- Curb mount flange allows for easy access to the attic or duct below
- Exhausts air like a roof turbine but with no moving parts
- For low slope or flat roofs on top of roof curbs
- Constructed of durable rust-free aluminum
- Powder coating colors are available







Top View

Bottom View

## Dimensions & Specifications 113 Sq. in. NFA



| Pitch Capacity  Max. Max.  Min. (Standard Vent) (Modified) |        |       |                |         |        |
|------------------------------------------------------------|--------|-------|----------------|---------|--------|
| 0/                                                         | 12     | 5/12  |                | 12/12   |        |
| Net Free Vent Area<br>(sq. inches) (sq. feet)              |        |       |                |         |        |
| 113                                                        |        |       | 0.78           |         |        |
| Application per Sq. Foot                                   |        |       |                |         |        |
| (1/150)<br>235