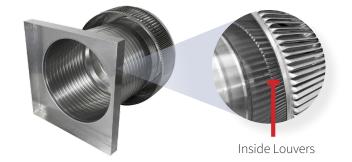

## **Aura Gravity Roof Ventilator with Curb Mount Flange**

Model Number: AV-16-C12-CMF | 16" Diameter 12" Tall Collar

- Removes heat from the attic in the summer and moisture in the winter
- · Louvers prevent rain, snow, insects and animals from entering
- Curb mount flange allows for easy access to the attic or duct below
- Exhausts air like a roof turbine but with no moving parts
- For low slope or flat roofs on top of roof curbs
- Constructed of durable rust-free aluminum
- Powder coating colors are available