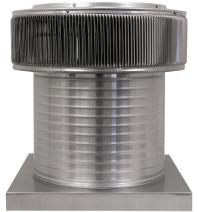

## **Aura Gravity Roof Ventilator with Curb Mount Flange**

Model Number: AV-16-C12-CMF | 16" Diameter 12" Tall Collar

- Removes heat from the attic in the summer and moisture in the winter
- · Louvers prevent rain, snow, insects and animals from entering
- Curb mount flange allows for easy access to the attic or duct below
- Exhausts air like a roof turbine but with no moving parts
- For low slope or flat roofs on top of roof curbs
- Constructed of durable rust-free aluminum
- Powder coating colors are available