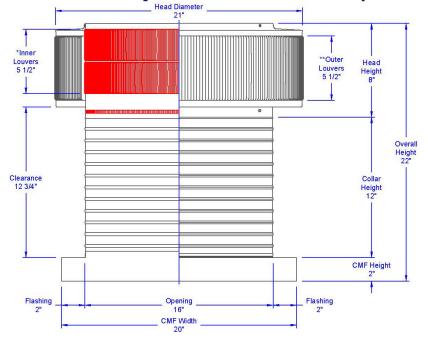

## **Aura Gravity Roof Ventilator with Curb Mount Flange**

Model Number: AV-16-C12-CMF | 16" Diameter 12" Tall Collar

- Removes heat from the attic in the summer and moisture in the winter
- · Louvers prevent rain, snow, insects and animals from entering
- Curb mount flange allows for easy access to the attic or duct below
- Exhausts air like a roof turbine but with no moving parts
- For low slope or flat roofs on top of roof curbs
- Constructed of durable rust-free aluminum
- Powder coating colors are available

## Dimensions & Specifications 200 Sq. in. NFA

| Pitch Capacity  Max. Max.  Min. (Standard Vent) (Modified) |         |      |                    |         |        |
|------------------------------------------------------------|---------|------|--------------------|---------|--------|
| 0/                                                         | 12      | 4/12 |                    | 12/12   |        |
| Net Free Vent Area<br>(sq. inches) (sq. feet)              |         |      |                    |         |        |
| 200                                                        |         |      | (sq. feet)<br>1.39 |         |        |
| Application per Sq. Foot (1/150) (1/300)                   |         |      |                    |         |        |
| 416                                                        |         |      | 833                |         |        |
| CFM Performance Testing (using wind only)                  |         |      |                    |         |        |
| 4 mph                                                      | 5.2 mph | 7.4  | mph                | 9.8 mph | 11 mph |
| 246                                                        | 276     | 38   | 87                 | 435     | 497    |