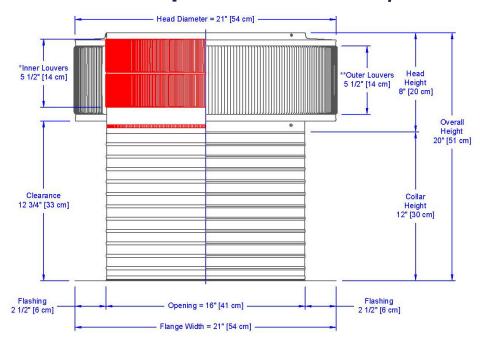

## **Dimensions & Specifications** 200 Sq. in. NFA

| Pitch Capacity  Max. Max.  Min. (Standard Vent) (Modified |      |                         |       |  |  |
|-----------------------------------------------------------|------|-------------------------|-------|--|--|
| 0/12                                                      | 4/12 |                         | 12/12 |  |  |
| Net Free Vent Area<br>(sq. inches) (sq. feet)             |      |                         |       |  |  |
| 200                                                       |      | 1.39                    |       |  |  |
| Applio<br>(1/150                                          | '    | per Sq. Foot<br>(1/300) |       |  |  |
| 416                                                       |      | 833                     |       |  |  |
| Weight                                                    |      |                         |       |  |  |
| 12 lbs                                                    |      |                         |       |  |  |