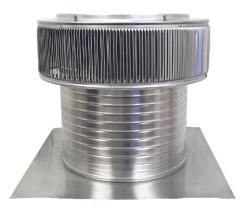

## **Aura Gravity Roof Ventilator**

Model Number: AV-16-C12 | 16" Diameter 12" Tall Collar

- Removes heat from the attic in the summer and moisture in the winter
- Exhausts air like a roof turbine but with no moving parts
- Louvers will prevent rain, snow, insects and animals from entering
- Suitable for low slope or flat roofs
- Constructed of durable rust-free aluminum
- UL Certified, Florida State & California Fire Code approved, Texas
   Department of Insurance; Tested to withstand wind speeds of 200+ mph
- Available in over 40 colors