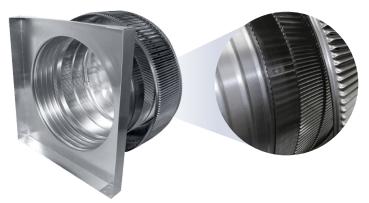

## **Aura Gravity Roof Ventilator with Curb Mount Flange**

Model Number: AV-16-C4-CMF | 16" Diameter 4" Tall Collar

- · Removes heat from the attic in the summer and moisture in the winter
- Louvers prevent rain, snow, insects and animals from entering
- Curb mount flange allows for easy access to the attic or duct below
- Exhausts air like a roof turbine but with no moving parts
- For low slope or flat roofs on top of roof curbs (sold separately)
- Constructed of durable rust-free aluminum