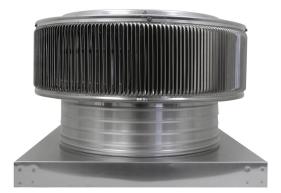

## **Aura Gravity Roof Ventilator with Curb Mount Flange**

Model Number: AV-16-C4-CMF | 16" Diameter 4" Tall Collar

- · Removes heat from the attic in the summer and moisture in the winter
- Louvers prevent rain, snow, insects and animals from entering
- Curb mount flange allows for easy access to the attic or duct below
- Exhausts air like a roof turbine but with no moving parts
- For low slope or flat roofs on top of roof curbs (sold separately)
- Constructed of durable rust-free aluminum