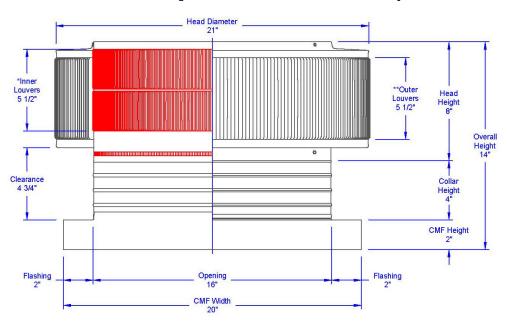

## **Dimensions & Specifications 200 Sq. in. NFA**

Roof curbs available in 6", 12" and 18" tall

| Pitch Capacity                            |        |                         |         |         |                    |  |
|-------------------------------------------|--------|-------------------------|---------|---------|--------------------|--|
| Мі                                        | n.     | Max.<br>(Standard Vent) |         |         | Max.<br>(Modified) |  |
| 0/                                        | 12     | 4/12                    |         | 12/     | 12/12              |  |
| Net Free Vent Area                        |        |                         |         |         |                    |  |
| (sq. inches) (sq. feet)                   |        |                         |         |         | t)                 |  |
| 200                                       |        |                         | 1.39    |         |                    |  |
| Application per Sq. Foot                  |        |                         |         |         |                    |  |
| (1/150)                                   |        |                         | (1/300) |         |                    |  |
| 416                                       |        |                         | 833     |         |                    |  |
| CFM Performance Testing (using wind only) |        |                         |         |         |                    |  |
| 4 mph                                     | 5.2 mp | h 7.4                   | mph     | 9.8 mph | 11 mph             |  |
| 246                                       | 276    | 3                       | 87      | 435     | 497                |  |