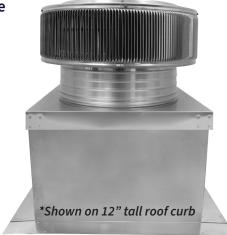

## **Aura Gravity Roof Ventilator with Curb Mount Flange**

Model Number: AV-16-C4-CMF | 16" Diameter 4" Tall Collar

- · Removes heat from the attic in the summer and moisture in the winter
- Louvers prevent rain, snow, insects and animals from entering
- Curb mount flange allows for easy access to the attic or duct below
- Exhausts air like a roof turbine but with no moving parts
- For low slope or flat roofs on top of roof curbs (sold separately)
- Constructed of durable rust-free aluminum

## **Dimensions & Specifications 200 Sq. in. NFA**

Roof curbs available in 6", 12" and 18" tall

| Pitch Capacity                            |        |                         |         |         |                    |  |
|-------------------------------------------|--------|-------------------------|---------|---------|--------------------|--|
| Мі                                        | n.     | Max.<br>(Standard Vent) |         |         | Max.<br>(Modified) |  |
| 0/                                        | 12     | 4/12                    |         | 12/     | 12/12              |  |
| Net Free Vent Area                        |        |                         |         |         |                    |  |
| (sq. inches) (sq. feet)                   |        |                         |         |         | t)                 |  |
| 200                                       |        |                         | 1.39    |         |                    |  |
| Application per Sq. Foot                  |        |                         |         |         |                    |  |
| (1/150)                                   |        |                         | (1/300) |         |                    |  |
| 416                                       |        |                         | 833     |         |                    |  |
| CFM Performance Testing (using wind only) |        |                         |         |         |                    |  |
| 4 mph                                     | 5.2 mp | h 7.4                   | mph     | 9.8 mph | 11 mph             |  |
| 246                                       | 276    | 3                       | 87      | 435     | 497                |  |