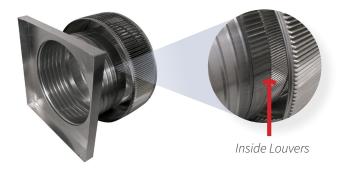

## Aura Gravity Roof Ventilator with Curb Mount Flange Model Number: AV-16-C6-CMF | 16" Diameter 6" Tall Collar

- Removes heat from the attic in the summer and moisture in the winter
- Louvers prevent rain, snow, insects and animals from entering
- Curb mount flange allows for easy access to the attic or duct below
- Exhausts air like a roof turbine but with no moving parts
- For low slope or flat roofs on top of roof curbs
- Constructed of durable rust-free aluminum
- Powder coating colors are available