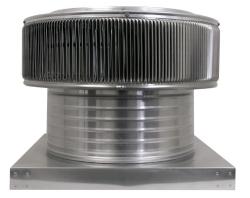

## Aura Gravity Roof Ventilator with Curb Mount Flange Model Number: AV-16-C6-CMF | 16" Diameter 6" Tall Collar

- Removes heat from the attic in the summer and moisture in the winter
- Louvers prevent rain, snow, insects and animals from entering
- Curb mount flange allows for easy access to the attic or duct below
- Exhausts air like a roof turbine but with no moving parts
- For low slope or flat roofs on top of roof curbs
- Constructed of durable rust-free aluminum
- Powder coating colors are available