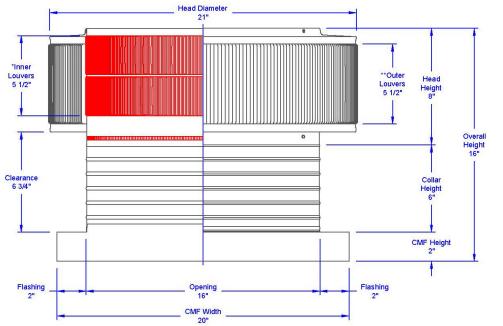

## Aura Gravity Roof Ventilator with Curb Mount Flange Model Number: AV-16-C6-CMF | 16" Diameter 6" Tall Collar

- Removes heat from the attic in the summer and moisture in the winter
- Louvers prevent rain, snow, insects and animals from entering
- Curb mount flange allows for easy access to the attic or duct below
- Exhausts air like a roof turbine but with no moving parts
- For low slope or flat roofs on top of roof curbs
- Constructed of durable rust-free aluminum
- Powder coating colors are available

Top View

Bottom View