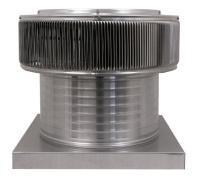

## Aura Gravity Roof Ventilator with Curb Mount Flange Model Number: AV-16-C8-CMF | 16" Diameter 8" Tall Collar

- Removes heat from the attic in the summer and moisture in the winter
- Louvers prevent rain, snow, insects and animals from entering
- Curb mount flange allows for easy access to the attic or duct below
- Exhausts air like a roof turbine but with no moving parts
- For low slope or flat roofs on top of roof curbs
- Constructed of durable rust-free aluminum
- Powder coating colors are available