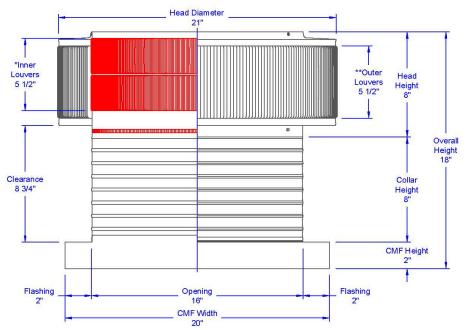

## Aura Gravity Roof Ventilator with Curb Mount Flange Model Number: AV-16-C8-CMF | 16" Diameter 8" Tall Collar

- Removes heat from the attic in the summer and moisture in the winter
- Louvers prevent rain, snow, insects and animals from entering
- Curb mount flange allows for easy access to the attic or duct below
- Exhausts air like a roof turbine but with no moving parts
- For low slope or flat roofs on top of roof curbs
- Constructed of durable rust-free aluminum
- Powder coating colors are available

## Dimensions & Specifications 200 Sq. in. NFA

| Pitch Capacity                               |        |       |                        |            |                       |  |
|----------------------------------------------|--------|-------|------------------------|------------|-----------------------|--|
| Min. (                                       |        |       | Max.<br>(Standard Vent |            | Max.<br>t) (Modified) |  |
| 0/                                           | 12     | 4/12  |                        | 12/12      |                       |  |
| Net Free Vent Area                           |        |       |                        |            |                       |  |
| (sq. inches)                                 |        |       |                        | (sq. feet) |                       |  |
| 200                                          |        |       | 1.39                   |            |                       |  |
| Application per Sq. Foot                     |        |       |                        |            |                       |  |
| (1/150)                                      |        |       |                        | (1/300)    |                       |  |
| 416                                          |        |       | 833                    |            |                       |  |
| CFM Performance Testing<br>(using wind only) |        |       |                        |            |                       |  |
| 4 mph                                        | 5.2 mp | h 7.4 | mph                    | 9.8 mph    | 11 mph                |  |
| 246                                          | 276    | 3     | 87                     | 435        | 497                   |  |
|                                              |        |       |                        |            |                       |  |