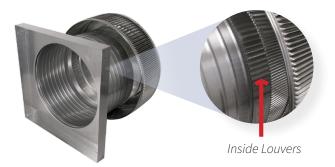

## Aura Gravity Roof Ventilator with Curb Mount Flange Model Number: AV-16-C8-CMF | 16" Diameter 8" Tall Collar

- Removes heat from the attic in the summer and moisture in the winter
- Louvers prevent rain, snow, insects and animals from entering
- Curb mount flange allows for easy access to the attic or duct below
- Exhausts air like a roof turbine but with no moving parts
- For low slope or flat roofs on top of roof curbs
- Constructed of durable rust-free aluminum
- Powder coating colors are available