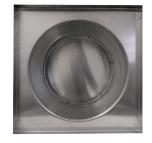

## **Aura Gravity Roof Ventilator with Curb Mount Flange**

Model Number: AV-18-C12-CMF | 18" Diameter 12" Tall Collar

- Removes heat from the attic in the summer and moisture in the winter
- Louvers prevent rain, snow, insects and animals from entering
- Curb mount flange allows for easy access to the attic or duct below
- Exhausts air like a roof turbine but with no moving parts
- For low slope or flat roofs on top of roof curbs
- Constructed of durable rust-free aluminum
- Powder coating colors are available

Top View

Bottom View