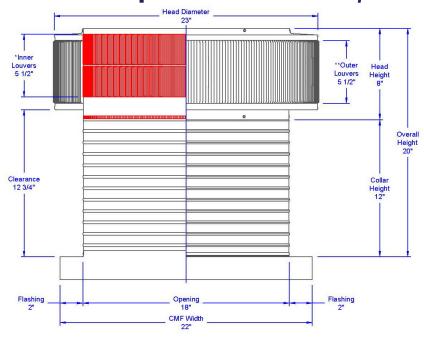

## **Aura Gravity Roof Ventilator with Curb Mount Flange**

Model Number: AV-18-C12-CMF | 18" Diameter 12" Tall Collar

- Removes heat from the attic in the summer and moisture in the winter
- Louvers prevent rain, snow, insects and animals from entering
- Curb mount flange allows for easy access to the attic or duct below
- Exhausts air like a roof turbine but with no moving parts
- For low slope or flat roofs on top of roof curbs
- Constructed of durable rust-free aluminum
- Powder coating colors are available

## **Dimensions & Specifications** 254 Sq. in. NFA

| Pitch Capacity  Max. Max.  Min. (Standard Vent) (Modified) |        |       |       |         |        |
|------------------------------------------------------------|--------|-------|-------|---------|--------|
| 0/                                                         | 12     | 5/12  |       | 12/12   |        |
| Net Free Vent Area<br>(sq. inches) (sq. feet)              |        |       |       |         |        |
| 254                                                        |        |       | 1.76  |         |        |
| Application per Sq. Foot<br>(1/150) (1/300)                |        |       |       |         |        |
| 529                                                        |        |       | 1,058 |         |        |
| CFM Performance Testing (using wind only)                  |        |       |       |         |        |
| 4 mph                                                      | 5.2 mp | h 7.4 | mph   | 9.8 mph | 11 mph |
| 313                                                        | 352    | 4:    | 93    | 554     | 634    |