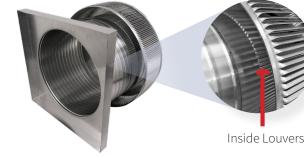

## **Aura Gravity Roof Ventilator with Curb Mount Flange**

Model Number: AV-18-C12-CMF | 18" Diameter 12" Tall Collar

- Removes heat from the attic in the summer and moisture in the winter
- Louvers prevent rain, snow, insects and animals from entering
- Curb mount flange allows for easy access to the attic or duct below
- Exhausts air like a roof turbine but with no moving parts
- For low slope or flat roofs on top of roof curbs
- Constructed of durable rust-free aluminum
- Powder coating colors are available