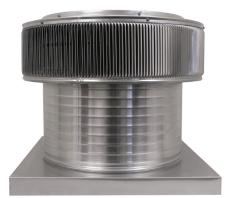

## **Aura Gravity Roof Ventilator with Curb Mount Flange**

Model Number: AV-18-C12-CMF | 18" Diameter 12" Tall Collar

- Removes heat from the attic in the summer and moisture in the winter
- Louvers prevent rain, snow, insects and animals from entering
- Curb mount flange allows for easy access to the attic or duct below
- Exhausts air like a roof turbine but with no moving parts
- For low slope or flat roofs on top of roof curbs
- Constructed of durable rust-free aluminum
- Powder coating colors are available