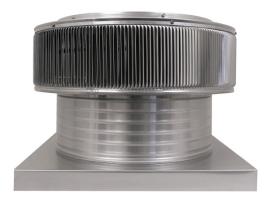

## **Aura Gravity Roof Ventilator with Curb Mount Flange**

Model Number: AV-18-C6-CMF | 18" Diameter 6" Tall Collar

- Removes heat from the attic in the summer and moisture in the winter
- Louvers prevent rain, snow, insects and animals from entering
- Curb mount flange allows for easy access to the attic or duct below
- Exhausts air like a roof turbine but with no moving parts
- For low slope or flat roofs on top of roof curbs
- Constructed of durable rust-free aluminum
- Powder coating colors are available