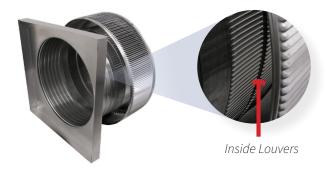

## **Aura Gravity Roof Ventilator with Curb Mount Flange**

Model Number: AV-18-C6-CMF | 18" Diameter 6" Tall Collar

- Removes heat from the attic in the summer and moisture in the winter
- Louvers prevent rain, snow, insects and animals from entering
- Curb mount flange allows for easy access to the attic or duct below
- Exhausts air like a roof turbine but with no moving parts
- For low slope or flat roofs on top of roof curbs
- Constructed of durable rust-free aluminum
- Powder coating colors are available