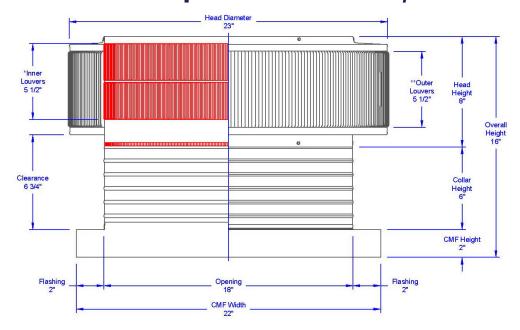

## **Aura Gravity Roof Ventilator with Curb Mount Flange**

Model Number: AV-18-C6-CMF | 18" Diameter 6" Tall Collar

- Removes heat from the attic in the summer and moisture in the winter
- Louvers prevent rain, snow, insects and animals from entering
- Curb mount flange allows for easy access to the attic or duct below
- Exhausts air like a roof turbine but with no moving parts
- For low slope or flat roofs on top of roof curbs
- Constructed of durable rust-free aluminum
- Powder coating colors are available

## **Dimensions & Specifications 254 Sq. in. NFA**

| Pitch Capacity  Max. Max.  Min. (Standard Vent) (Modified) |         |      |       |         |        |
|------------------------------------------------------------|---------|------|-------|---------|--------|
| 0/                                                         | 12      | 5/12 |       | 12/12   |        |
| Net Free Vent Area<br>(sq. inches) (sq. feet)              |         |      |       |         |        |
| 254                                                        |         |      | 1.76  |         |        |
| Application per Sq. Foot<br>(1/150) (1/300)                |         |      |       |         |        |
| 529                                                        |         |      | 1,058 |         |        |
| CFM Performance Testing (using wind only)                  |         |      |       |         |        |
| 4 mph                                                      | 5.2 mph | 7.4  | mph   | 9.8 mph | 11 mph |
| 313                                                        | 352     | 49   | 93    | 554     | 634    |