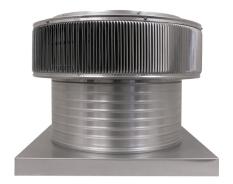

## **Aura Gravity Roof Ventilator with Curb Mount Flange**

Model Number: AV-18-C8-CMF | 18" Diameter 8" Tall Collar

- Removes heat from the attic in the summer and moisture in the winter
- · Louvers prevent rain, snow, insects and animals from entering
- Curb mount flange allows for easy access to the attic or duct below
- Exhausts air like a roof turbine but with no moving parts
- For low slope or flat roofs on top of roof curbs
- Constructed of durable rust-free aluminum
- Powder coating colors are available