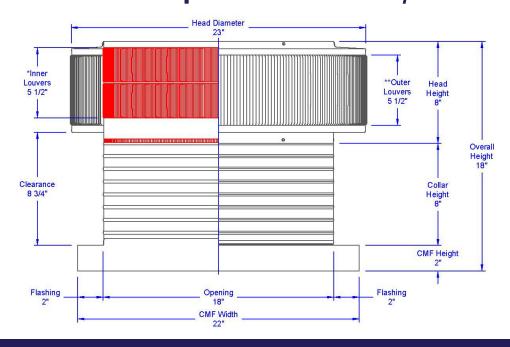

## **Aura Gravity Roof Ventilator with Curb Mount Flange**

Model Number: AV-18-C8-CMF | 18" Diameter 8" Tall Collar

- Removes heat from the attic in the summer and moisture in the winter
- · Louvers prevent rain, snow, insects and animals from entering
- Curb mount flange allows for easy access to the attic or duct below
- Exhausts air like a roof turbine but with no moving parts
- For low slope or flat roofs on top of roof curbs
- Constructed of durable rust-free aluminum
- Powder coating colors are available

## **Dimensions & Specifications 254 Sq. in. NFA**

| Pitch Capacity  Max. Max.  Min. (Standard Vent) (Modified) |         |      |       |         |        |
|------------------------------------------------------------|---------|------|-------|---------|--------|
| 0/                                                         | 12      | 4/12 |       | 12/12   |        |
| Net Free Vent Area<br>(sq. inches) (sq. feet)              |         |      |       |         |        |
| 254                                                        |         |      | 1.76  |         |        |
| Application per Sq. Foot<br>(1/150) (1/300)                |         |      |       |         |        |
| 529                                                        |         |      | 1,058 |         |        |
| CFM Performance Testing (using wind only)                  |         |      |       |         |        |
| 4 mph                                                      | 5.2 mph | 7.4  | mph   | 9.8 mph | 11 mph |
| 313                                                        | 352     | 49   | 93    | 554     | 634    |