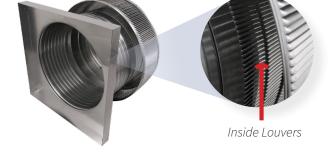

## **Aura Gravity Roof Ventilator with Curb Mount Flange**

Model Number: AV-18-C8-CMF | 18" Diameter 8" Tall Collar

- Removes heat from the attic in the summer and moisture in the winter
- · Louvers prevent rain, snow, insects and animals from entering
- Curb mount flange allows for easy access to the attic or duct below
- Exhausts air like a roof turbine but with no moving parts
- For low slope or flat roofs on top of roof curbs
- Constructed of durable rust-free aluminum
- Powder coating colors are available