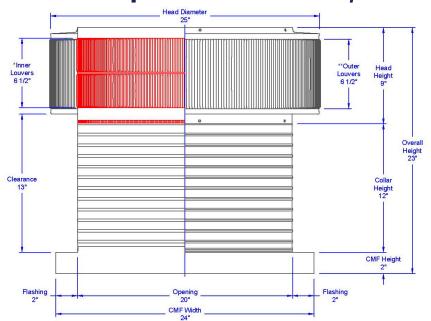

## **Aura Gravity Roof Ventilator with Curb Mount Flange**

Model Number: AV-20-C12-CMF | 20" Diameter 12" Tall Collar

- Removes heat from the attic in the summer and moisture in the winter
- Louvers prevent rain, snow, insects and animals from entering
- Curb mount flange allows for easy access to the attic or duct below
- Exhausts air like a roof turbine but with no moving parts
- For low slope or flat roofs on top of roof curbs
- Constructed of durable rust-free aluminum
- Powder coating colors are available

## **Dimensions & Specifications 314 Sq. in. NFA**

| Pitch Capacity  Max. Max.  Min. (Standard Vent) (Modified) |         |      |       |         |        |
|------------------------------------------------------------|---------|------|-------|---------|--------|
| 0/                                                         | 12      | 5/12 |       | 12/12   |        |
| Net Free Vent Area<br>(sq. inches) (sq. feet)              |         |      |       |         |        |
| 314                                                        |         |      | 2.18  |         |        |
| Application per Sq. Foot<br>(1/150) (1/300)                |         |      |       |         |        |
|                                                            | 654     |      | 1,308 |         |        |
| CFM Performance Testing (using wind only)                  |         |      |       |         |        |
| 4 mph                                                      | 5.2 mph | 7.4  | mph   | 9.8 mph | 11 mph |
| 436                                                        | 462     | 6    | 85    | 771     | 881    |