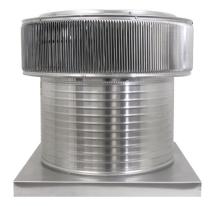

## **Aura Gravity Roof Ventilator with Curb Mount Flange**

Model Number: AV-20-C12-CMF | 20" Diameter 12" Tall Collar

- Removes heat from the attic in the summer and moisture in the winter
- Louvers prevent rain, snow, insects and animals from entering
- Curb mount flange allows for easy access to the attic or duct below
- Exhausts air like a roof turbine but with no moving parts
- For low slope or flat roofs on top of roof curbs
- Constructed of durable rust-free aluminum
- Powder coating colors are available