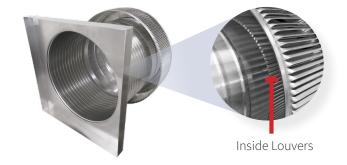

## **Aura Gravity Roof Ventilator with Curb Mount Flange**

Model Number: AV-20-C12-CMF | 20" Diameter 12" Tall Collar

- Removes heat from the attic in the summer and moisture in the winter
- Louvers prevent rain, snow, insects and animals from entering
- Curb mount flange allows for easy access to the attic or duct below
- Exhausts air like a roof turbine but with no moving parts
- For low slope or flat roofs on top of roof curbs
- Constructed of durable rust-free aluminum
- Powder coating colors are available